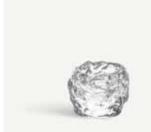

Polar from Kosta Boda consists of candle holders in several different sizes and colors. The collection was first launched in 1974.

**7062108** Polar votive Clear H 86 mm W 95 mm

**7062007** Polar votive Clear H 190 mm W 160 mm

**7062008** Polar votive Clear H 200 mm W 200 mm

**7062005** Polar votive Clear H 330 mm W 280 mm