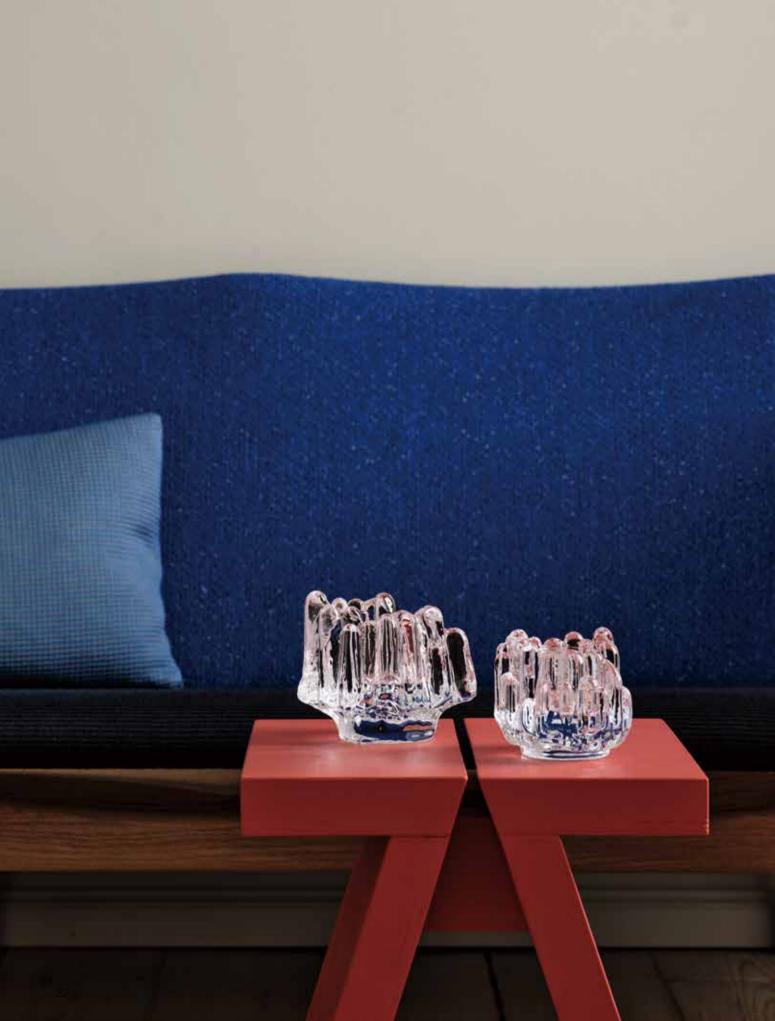

### **Polar** Göran Wärff

Nature, light and ice can be really fascinating. It was out of the love for these elements Polar was born. The collection consists of several glass sculptures reminiscent of rippling water during a moment frozen in time. Doubling as candle holders, the depths of the clear glass becomes a carrier of light, which allows the sculpture and the play of light to create a work of art that feels alive. Polar from Kosta Boda invites to combine several pieces of different sizes to create a playful group, as well as keeping a single piece as an exclusive design object in an art-loving home. Or as a unique gift, from Sweden to the Sydney Opera house for example (true story).

Polar from Kosta Boda consists of candle holders in several different sizes and colors. The collection was first launched in 1974.

**7062108** Polar votive Clear H 86 mm W 95 mm

**7062007** Polar votive Clear H 190 mm W 160 mm

**7062008** Polar votive Clear H 200 mm W 200 mm

**7062005** Polar votive Clear H 330 mm W 280 mm