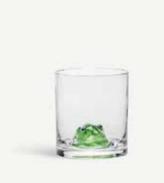

# **New Friends** Ernst Billgren

A bear, a deer, a duck and a fox went to the pub to get a drink. A frog walks in and asks for a kiss. What do you do? Answer: You grab a drink with them of course, a stranger is just a new friend you haven't met yet.

Stay a child at heart and become one with nature - now made easier than ever with Kosta Boda's New Friends collection, launched in 2008. With a twinkle in the eye an animal is to be found in every piece of the collection, which is brought to life by Kosta Boda's skilled glassworkers. Resting at the bottom of your drink the animals watch you without a care in the world - they're just happy to share this drink with you. After all, getting to know someone over a drink is a great way to make a New Friend.

**7090950** New Friends tumbler fox Clear H 96 mm W 86 mm 46 cl

**7091950** New Friends tumbler frog Clear H 96 mm W mm 46 cl

**7090853** New Friends tumbler bear Clear H 96 mm W 86 mm 46 cl

**7091951** New Friends tumbler bird Clear H 96 mm W mm 46 cl

**7091952** New Friends tumbler arctic fox Clear H 96 mm W mm 46 cl

**7090953** New Friends tumbler duck Clear H 96 mm W 86 mm 46 cl