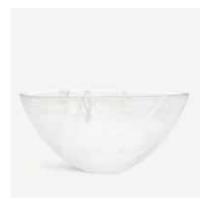

Mine from Kosta Boda, launched in 2002, consists of bowls, side plates, tumbler glasses and a vase.

**7070417** Mine side plate Black B 200 mm

**7050425** Mine bowl Black H 70 mm W 135 mm

**7090224** Mine tumbler Black H 115 mm W 95 mm 30 cl

**7070415** Mine side plate White B 200 mm

7050330 Mine bowl White H 70 mm W 135 mm

7090320 Mine tumbler White H 115 mm W 95 mm 30 cl