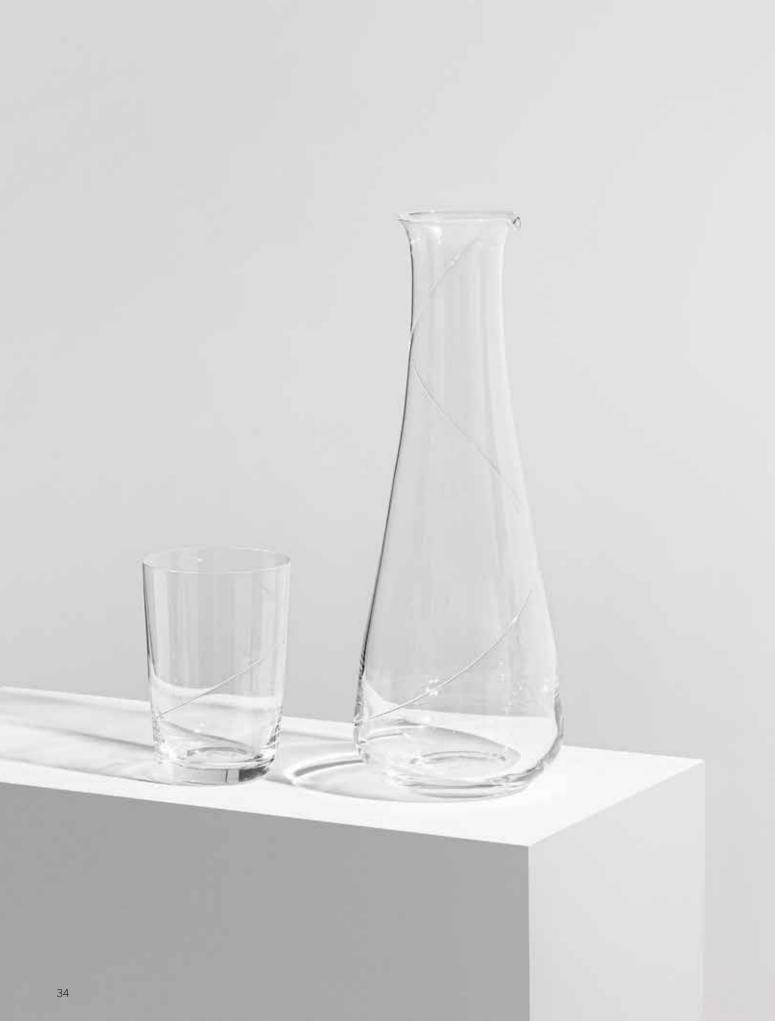

#### **Line** Anna Ehrner

Is there really a fine line between festivities and everyday life? Why not cross the line and make everyday a day worth celebrating? This timeless collection from Kosta Boda is mouth blown in Kosta in Sweden, and is just as elegant today as when it first saw the light of day 1982. The thin glass thread encircling the glasses goes in line with high quality Swedish craftsmanship, and is added by hand to every glass.

Line from Kosta Boda consists of a carafe and different glasses: wine, tumbler, martini, gin tonic, cognac, champagne, beer and aquavit.

**7021513** Line wine glass Clear H 230 mm W 83 mm 44 cl

**7021514** Line wine glass XL Clear H 255 mm W 93 mm 67 cl

**7021507** Line wine glass Clear H 230 mm W 80 mm 35 cl

7021506 Line wine glass Clear H 220 mm W 73 mm 28 cl

**7021521** Line champagne glass Clear H 240 mm W 55 mm 15 cl

**7021525** Line snaps glass Clear H 155 mm W 55 mm 7 cl

#### **Line** Anna Ehrner

**7021553** Line tumbler Clear H 105 mm W 70 mm 31 cl

**7021596** Line Gin & Tonic Clear H 125 mm W 90 mm 60 cl

**7021595** Line tumbler Clear H 150 mm W 75 mm 30 cl

**7021531** Line cognac glass Clear H 115 mm W 60 mm 26 cl

**7021533** Line martini glass Clear H 165 mm W 115 mm 23 cl

**7021512** Line beer glass Clear H 190 mm W 50 mm 50 cl

#### 7021562

Line carafe Clear H 270 mm W 105 mm 98 cl