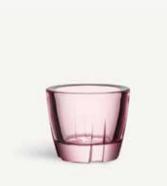

## **Limelight** Göran Wärff

Limelight is a classic collection in several colors that's been highlighting everyday festivities since the 80s. The vases in the collection are created with a broad rim that not just supports, but enhances, any bouquet they carry - everything from slender roses to wild tulips stand firmly planted in everyday life with Limelight by their side. There won't be any wallflowers here - you see, isn't limelight best when shared with friends after all?

The glasses, plates and the other parts of the collection invite you to create nice table settings every day of the week, and make life swimmingly easy because everything is machine washable. The collection is characterized by the steady, decorated base of the glass reflecting light.

**7042002** Limelight tulip vase Green H 195 mm W 182 mm

**7041701** Limelight tulip vase Clear H 195 mm W 182 mm

**7042115** Limelight tulip vase Amber H 195 mm W 182 mm

**7042003** Limelight rose vase Green H 230 mm W 155 mm

**7041700** Limelight rose vase Clear H 230 mm W 155 mm

**7042114** Limelight rose vase Amber H 230 mm W 155 mm

#### **Limelight** Göran Wärff

**7052000** Limelight bowl Clear H 110 mm W 245 mm

**7052001** Limelight bowl Smokey grey H 110 mm W 245 mm

**7041718** Limelight tulip vase Smokey grey H 195 mm W 182 mm

**7072000** Limelight dish Clear H 80 mm W 330 mm

**7072001** Limelight dish Smokey grey H 80 mm W 330 mm

**7041717** Limelight ros vase Smokey grey H 230 mm W 155 mm