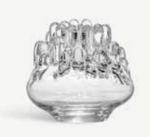

### **Polar** Göran Wärff

Nature, light and ice can be really fascinating. It was out of the love for these elements Polar was born. The collection consists of several glass sculptures reminiscent of rippling water during a moment frozen in time. Doubling as candle holders, the depths of the clear glass becomes a carrier of light, which allows the sculpture and the play of light to create a work of art that feels alive. Polar from Kosta Boda invites to combine several pieces of different sizes to create a playful group, as well as keeping a single piece as an exclusive design object in an art-loving home. Or as a unique gift, from Sweden to the Sydney Opera house for example (true story).

Polar from Kosta Boda consists of candle holders in several different sizes and colors. The collection was first launched in 1974.

**7062108** Polar votive Clear H 86 mm W 95 mm

**7062007** Polar votive Clear H 190 mm W 160 mm