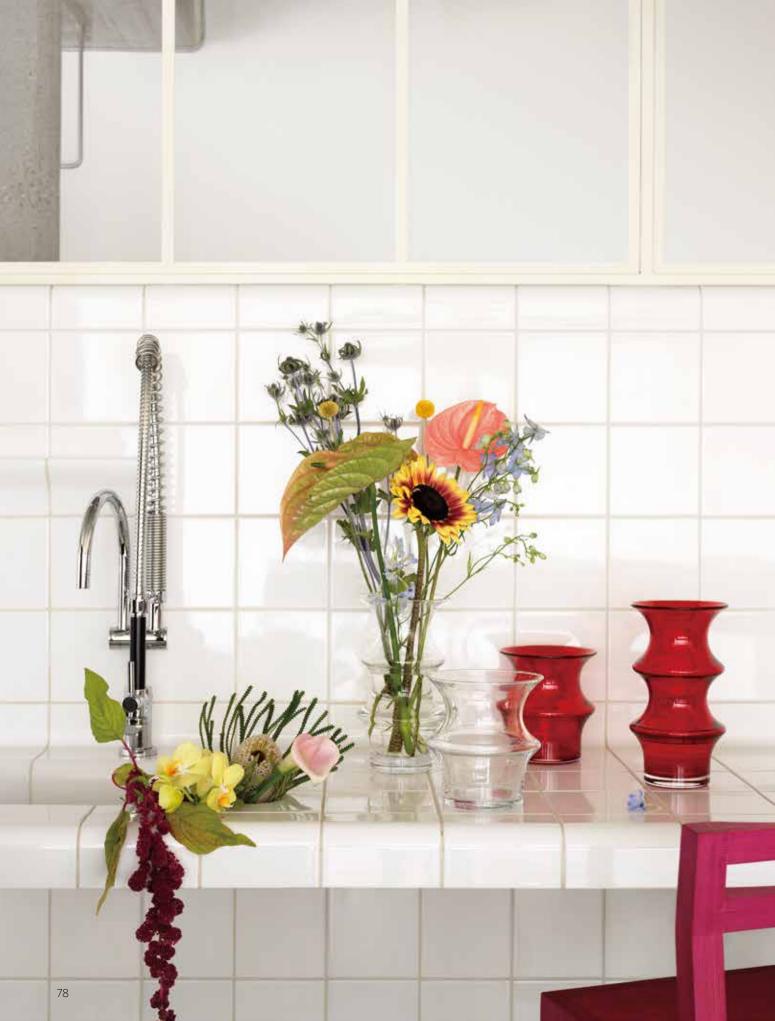

## **Limelight** Göran Wärff

Limelight is a classic collection in several colors that's been highlighting everyday festivities since the 80s. The vases in the collection are created with a broad rim that not just supports, but enhances, any bouquet they carry - everything from slender roses to wild tulips stand firmly planted in everyday life with Limelight by their side. There won't be any wallflowers here - you see, isn't limelight best when shared with friends after all?

The glasses, plates and the other parts of the collection invite you to create nice table settings every day of the week, and make life swimmingly easy because everything is machine washable. The collection is characterized by the steady, decorated base of the glass reflecting light.

**7051700** Limelight coupe Clear H 105 mm W 120 mm 35 cl

7091720 Limelight wine glass Clear H 137 mm W 84 mm 25 cl 2-pack

**7092020** Limelight wine glass XL Clear H 157 mm W 91 mm 35 cl **2-pack** 

#### **Limelight** Göran Wärff

7091721 Limelight tumbler Clear H 95 mm W 70 mm 22 cl **2-pack** 

**7081720** Limelight jug Clear H 240 mm W 127 mm 170 cl