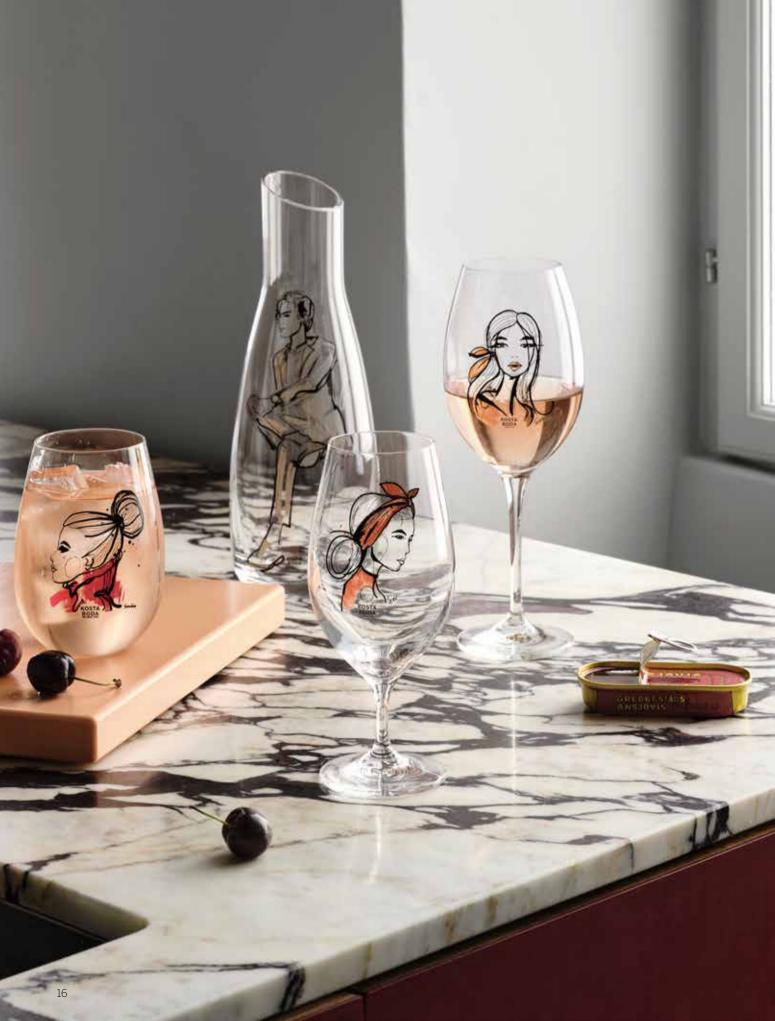

For Kosta Boda, Sara has made illustrations for the muchappreciated collection All About You. The illustrations are about love, longing and passion. It's about the amazing moments when two long to be one. This is a collection of strong emotions captured in a clean design with illustrations influenced by fashion. All About You from Kosta Boda consists of tumbler glasses, beer glasses, champagne glasses, carafes and wine glasses. The collection was first launched in 2015 and will be complemented with six new designs in spring 2023.

## **All About You** Sara Woodrow

Who do you love? Who do you miss? Who do you want?

All About You from Kosta Boda is about love, longing and passion. It's about the amazing moments when two long to be one. This is a collection of strong emotions captured in a clean design with illustrations influenced by fashion. What and how do you want to feel? It's your choice. You're the main character of your life, and it's up to you to write your story.

Take it on in style.

All About You from Kosta Boda consists of tumbler glasses, beer glasses, champagne glasses, carafes and wine

7092330 New Next To Her tumbler Clear H 123 mm W 90 mm 57 cl 2-pack

7092333 New Let's Celebrate You champagne glass Clear H 247 mm W 55 mm 23 cl **2-pack** 