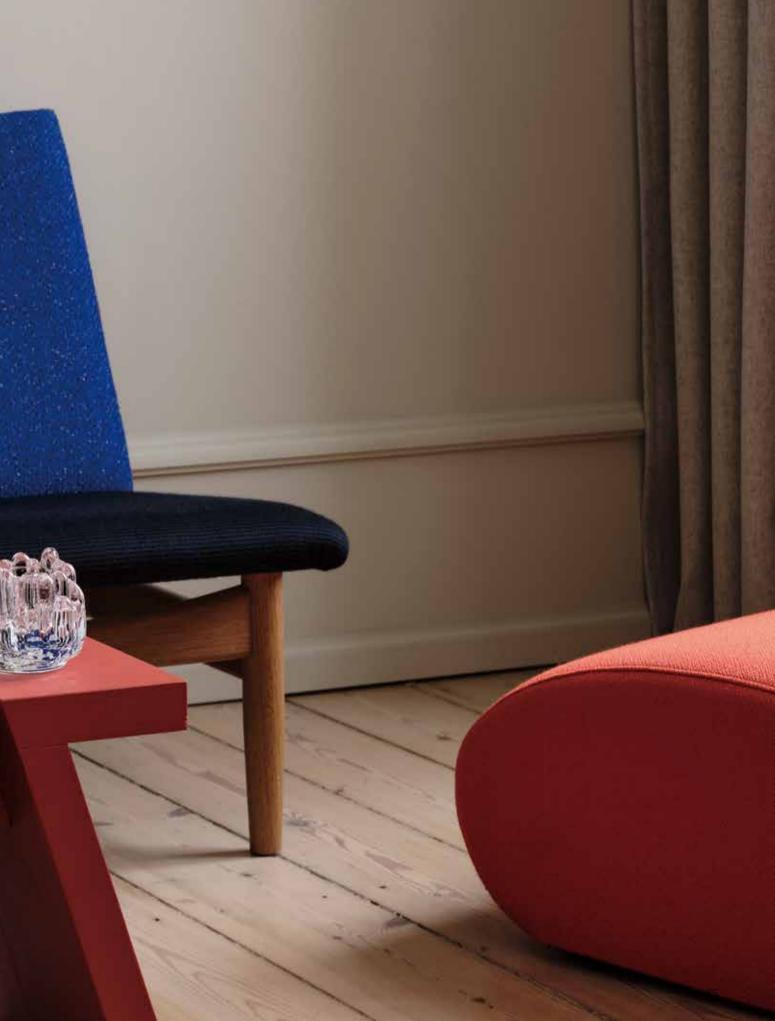

### **Polar** Göran Wärff

Nature, light and ice can be really fascinating. It was out of the love for these elements Polar was born. The collection consists of several glass sculptures reminiscent of rippling water during a moment frozen in time. Doubling as candle holders, the depths of the clear glass becomes a carrier of light, which allows the sculpture and the play of light to create a work of art that feels alive. Polar from Kosta Boda invites to combine several pieces of different sizes to create a playful group, as well as keeping a single piece as an exclusive design object in an art-loving home. Or as a unique gift, from Sweden to the Sydney Opera house for example (true story).

Polar from Kosta Boda consists of candle holders in several different sizes and colors. The collection was first launched in 1974.

**7062108** Polar votive Clear H 86 mm W 95 mm

**7062007** Polar votive Clear H 190 mm W 160 mm