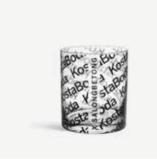

# **Salong Betong** X KostaBoda

Rather infamous than unknown, and the notorious Salong Betong are known for both their tattoos and everything else they do. They create space and possibilities for creativity, and now they've taken their creativity to Kosta Boda. From the collaboration a collection of bar glasses was born, with Kosta Boda's logo printed on the glass. The collection may be small, but it's quality over quantity, and with an array of variations of the graphic print there's at least one glass for every drink. Cheers!

7092105 New Salong Betong Old Fashioned Clear H 88 mm W 74 mm 28 cl 2-pack

7092108 New Salong Betong Shot Clear H 62 mm W 43 mm 6 cl 2-pack

7092106 New Salong Betong Highball Clear H 148 mm W 61 mm 33 cl **2-pack** 

7092107 New Salong Betong Double Old Fashioned Clear H 97 mm W 82 mm 35 cl 2-pack

**Products** 