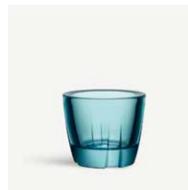

## **Limelight** Göran Wärff

Limelight is a classic collection in several colors that's been highlighting everyday festivities since the 80s. The vases in the collection are created with a broad rim that not just supports, but enhances, any bouquet they carry - everything from slender roses to wild tulips stand firmly planted in everyday life with Limelight by their side. There won't be any wallflowers here - you see, isn't limelight best when shared with friends after all?

The glasses, plates and the other parts of the collection invite you to create nice table settings every day of the week, and make life swimmingly easy because everything is machine washable. The collection is characterized by the steady, decorated base of the glass reflecting light.

**7042002** Limelight tulip vase Green H 195 mm W 182 mm

**7041701** Limelight tulip vase Clear H 195 mm W 182 mm

**7042115** Limelight tulip vase Amber H 195 mm W 182 mm

**7042003** Limelight rose vase Green H 230 mm W 155 mm

**7041700** Limelight rose vase Clear H 230 mm W 155 mm

**7042114** Limelight rose vase Amber H 230 mm W 155 mm

#### **Limelight** Göran Wärff

**7052000** Limelight bowl Clear H 110 mm W 245 mm

**7052001** Limelight bowl Smokey grey H 110 mm W 245 mm

**7041718** Limelight tulip vase Smokey grey H 195 mm W 182 mm

**7072000** Limelight dish Clear H 80 mm W 330 mm

**7072001** Limelight dish Smokey grey H 80 mm W 330 mm

**7041717** Limelight ros vase Smokey grey H 230 mm W 155 mm