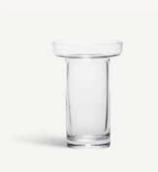

## **Limelight** Göran Wärff

Limelight is a classic collection in several colors that's been highlighting everyday festivities since the 80s. The vases in the collection are created with a broad rim that not just supports, but enhances, any bouquet they carry - everything from slender roses to wild tulips stand firmly planted in everyday life with Limelight by their side. There won't be any wallflowers here - you see, isn't limelight best when shared with friends after all?

The glasses, plates and the other parts of the collection invite you to create nice table settings every day of the week, and make life swimmingly easy because everything is machine washable. The collection is characterized by the steady, decorated base of the glass reflecting light.

**7051700** Limelight coupe Clear H 105 mm W 120 mm 35 cl

7091720 Limelight wine glass Clear H 137 mm W 84 mm 25 cl 2-pack

**7092020** Limelight wine glass XL Clear H 157 mm W 91 mm 35 cl **2-pack** 