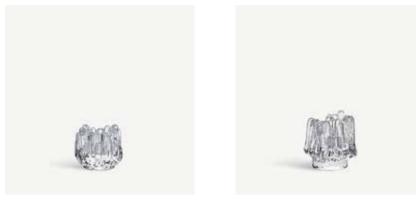

### **Polar** Göran Wärff

Nature, light and ice can be really fascinating. It was out of the love for these elements Polar was born. The collection consists of several glass sculptures reminiscent of rippling water during a moment frozen in time. Doubling as candle holders, the depths of the clear glass becomes a carrier of light, which allows the sculpture and the play of light to create a work of art that feels alive. Polar from Kosta Boda invites to combine several pieces of different sizes to create a playful group, as well as keeping a single piece as an exclusive design object in an art-loving home. Or as a unique gift, from Sweden to the Sydney Opera house for example (true story).

Polar from Kosta Boda consists of candle holders in several different sizes and colors. The collection was first launched in 1974.

**7062108** Polar votive Clear H 86 mm W 95 mm

**7062007** Polar votive Clear H 190 mm W 160 mm