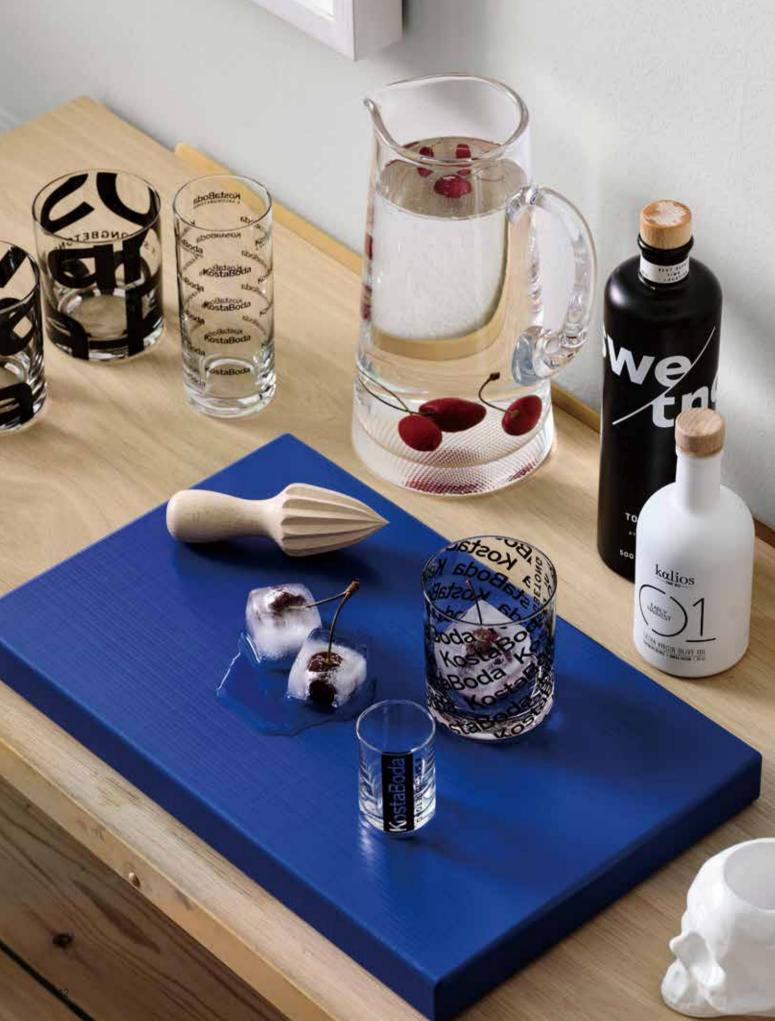

# **Salong Betong** X KostaBoda

Rather infamous than unknown, and the notorious Salong Betong are known for both their tattoos and everything else they do. They create space and possibilities for creativity, and now they've taken their creativity to Kosta Boda. From the collaboration a collection of bar glasses was born, with Kosta Boda's logo printed on the glass. The collection may be small, but it's quality over quantity, and with an array of variations of the graphic print there's at least one glass for every drink. Cheers!

7092105 New Salong Betong Old Fashioned Clear H 88 mm W 74 mm 28 cl 2-pack

7092108 New Salong Betong Shot Clear H 62 mm W 43 mm 6 cl 2-pack

7092106 New Salong Betong Highball Clear H 148 mm W 61 mm 33 cl **2-pack** 

7092107 New Salong Betong Double Old Fashioned Clear H 97 mm W 82 mm 35 cl 2-pack

**Products** 