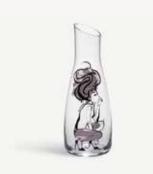

"I find inspiration in everything that's beautiful around me. It can really differ from day to day. But the most important to me is my belief, my hope and my love. These are the fundamental sources of inspiration in everything I do." Sara has, amongst other things, made illustrations for one of the world's leading fashion houses in haute couture, Dior, where she illustrated portraits of about 30 guests during the Dior Cruise 2020 fashion show in Marrakech. For Kosta Boda she has illustrated motifs for several different glasses - such as wine glasses and champagne glasses - and a couple of carafes in the collection All About You. Her work is characterized by a strong sense of trends and presence in time, so it's not strange that she's become a familiar name amongst young design lovers.

For Kosta Boda, Sara has made illustrations for the muchappreciated collection All About You. The illustrations are about love, longing and passion. It's about the amazing moments when two long to be one. This is a collection of strong emotions captured in a clean design with illustrations influenced by fashion. All About You from Kosta Boda consists of tumbler glasses, beer glasses, champagne glasses, carafes and wine glasses. The collection was first launched in 2015 and will be complemented with six new designs in spring 2023.

#### **All About You** Sara Woodrow

7092000 Forever Yours champagne glass Clear/Dusty Pink H 247 mm W 75 mm 23 cl 2-pack

**7082003** Him carafe Clear/grey H 280 mm W 105 mm 100 cl

7092001 Forever Mine champagne glass Clear/purple H 247 mm W 55 mm 23 cl **2-pack** 

**7081700** Her carafe Clear/purple H 280 mm W 105 mm 100 cl

**7092102** You And Me Together coupe Clear H 185 mm W 113 mm 32 cl **2-pack** 