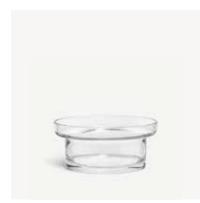

## **Limelight** Göran Wärff

Limelight is a classic collection in several colors that's been highlighting everyday festivities since the 80s. The vases in the collection are created with a broad rim that not just supports, but enhances, any bouquet they carry - everything from slender roses to wild tulips stand firmly planted in everyday life with Limelight by their side. There won't be any wallflowers here - you see, isn't limelight best when shared with friends after all?

The glasses, plates and the other parts of the collection invite you to create nice table settings every day of the week, and make life swimmingly easy because everything is machine washable. The collection is characterized by the steady, decorated base of the glass reflecting light.

**7051700** Limelight coupe Clear H 105 mm W 120 mm 35 cl

7091720 Limelight wine glass Clear H 137 mm W 84 mm 25 cl 2-pack

**7092020** Limelight wine glass XL Clear H 157 mm W 91 mm 35 cl **2-pack** 

#### **Limelight** Göran Wärff

7091721 Limelight tumbler Clear H 95 mm W 70 mm 22 cl **2-pack** 

**7081720** Limelight jug Clear H 240 mm W 127 mm 170 cl