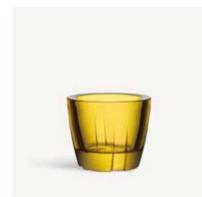

#### **Line** Anna Ehrner

Is there really a fine line between festivities and everyday life? Why not cross the line and make everyday a day worth celebrating? This timeless collection from Kosta Boda is mouth blown in Kosta in Sweden, and is just as elegant today as when it first saw the light of day 1982. The thin glass thread encircling the glasses goes in line with high quality Swedish craftsmanship, and is added by hand to every glass.

Line from Kosta Boda consists of a carafe and different glasses: wine, tumbler, martini, gin tonic, cognac, champagne, beer and aquavit.

**7021513** Line wine glass Clear H 230 mm W 83 mm 44 cl

**7021514** Line wine glass XL Clear H 255 mm W 93 mm 67 cl

**7021507** Line wine glass Clear H 230 mm W 80 mm 35 cl

7021506 Line wine glass Clear H 220 mm W 73 mm 28 cl

**7021521** Line champagne glass Clear H 240 mm W 55 mm 15 cl

**7021525** Line snaps glass Clear H 155 mm W 55 mm 7 cl

#### **Line** Anna Ehrner

**7021553** Line tumbler Clear H 105 mm W 70 mm 31 cl

**7021596** Line Gin & Tonic Clear H 125 mm W 90 mm 60 cl

**7021595** Line tumbler Clear H 150 mm W 75 mm 30 cl

**7021531** Line cognac glass Clear H 115 mm W 60 mm 26 cl

**7021533** Line martini glass Clear H 165 mm W 115 mm 23 cl

**7021512** Line beer glass Clear H 190 mm W 50 mm 50 cl

#### 7021562

Line carafe Clear H 270 mm W 105 mm 98 cl