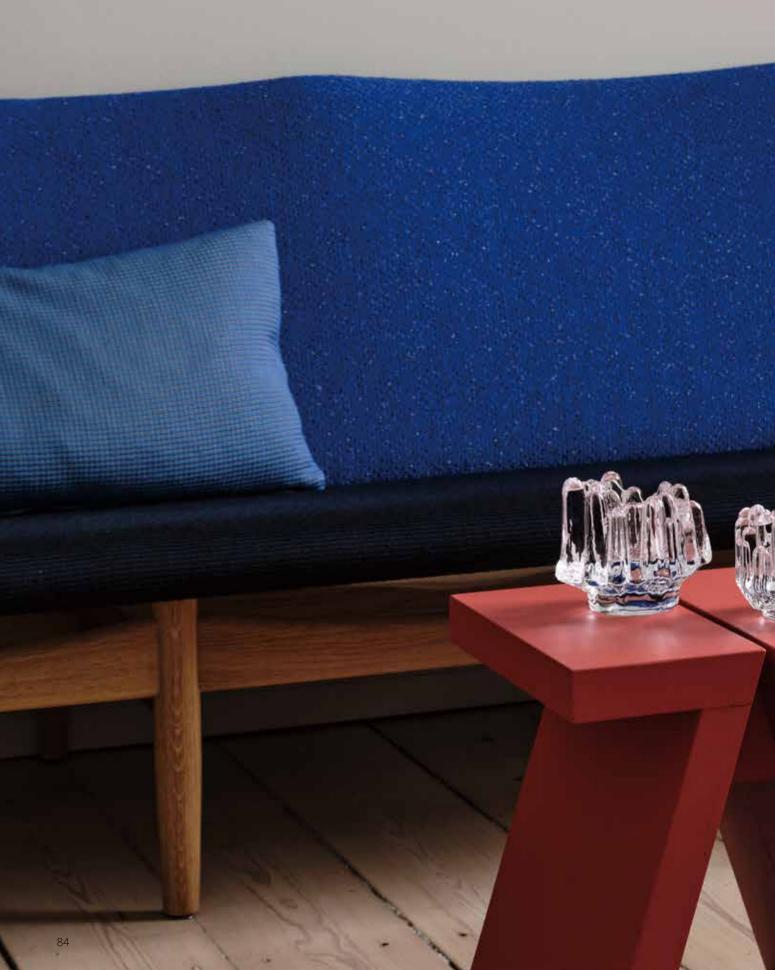

### **Polar** Göran Wärff

Nature, light and ice can be really fascinating. It was out of the love for these elements Polar was born. The collection consists of several glass sculptures reminiscent of rippling water during a moment frozen in time. Doubling as candle holders, the depths of the clear glass becomes a carrier of light, which allows the sculpture and the play of light to create a work of art that feels alive. Polar from Kosta Boda invites to combine several pieces of different sizes to create a playful group, as well as keeping a single piece as an exclusive design object in an art-loving home. Or as a unique gift, from Sweden to the Sydney Opera house for example (true story).

Polar from Kosta Boda consists of candle holders in several different sizes and colors. The collection was first launched in 1974.

**7062108** Polar votive Clear H 86 mm W 95 mm

**7062007** Polar votive Clear H 190 mm W 160 mm