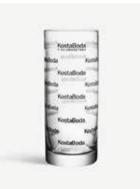

# **Salong Betong** X KostaBoda

Rather infamous than unknown, and the notorious Salong Betong are known for both their tattoos and everything else they do. They create space and possibilities for creativity, and now they've taken their creativity to Kosta Boda. From the collaboration a collection of bar glasses was born, with Kosta Boda's logo printed on the glass. The collection may be small, but it's quality over quantity, and with an array of variations of the graphic print there's at least one glass for every drink. Cheers!

7092105 New Salong Betong Old Fashioned Clear H 88 mm W 74 mm 28 cl 2-pack

7092108 New Salong Betong Shot Clear H 62 mm W 43 mm 6 cl 2-pack

7092106 New Salong Betong Highball Clear H 148 mm W 61 mm 33 cl **2-pack** 

7092107 New Salong Betong Double Old Fashioned Clear H 97 mm W 82 mm 35 cl 2-pack

**Products** 