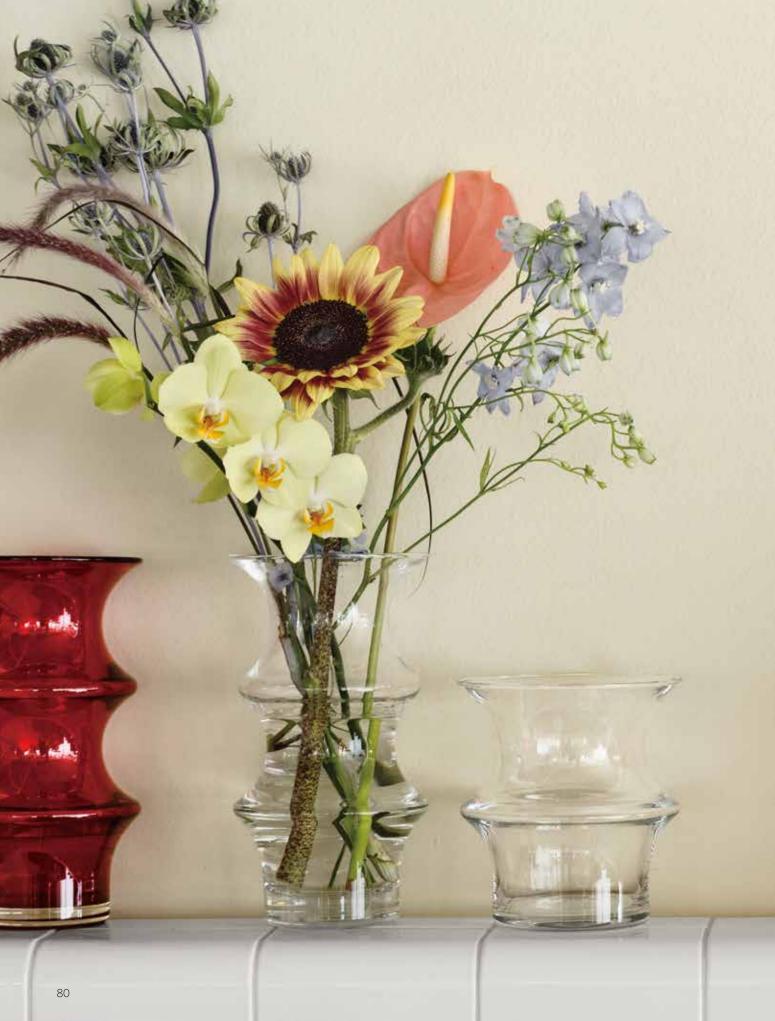

# **Caramba** Ulrica Hydman-Vallien

The name of this collection, launched in 1986, from Kosta Boda is a souvenir from a trip to Mexico, where the word caramba is a powerful word indicating admiration, surprise or anger. Here, it's something that contributes to the impact of the hand-painted black paintwork of this mouth-blown collection. Now, do you dare to be expressive and make your home come alive? What is Caramba to you? It's up to you to decide - is it a piece of art, a bowl or a vase? What do you feel, and what's the story you want to tell with the details of your home?

**7078733** Caramba dish White H 90 mm W 265 mm

**7048735** Caramba vase White H 340 mm W 235 mm