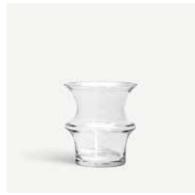

## **Limelight** Göran Wärff

Limelight is a classic collection in several colors that's been highlighting everyday festivities since the 80s. The vases in the collection are created with a broad rim that not just supports, but enhances, any bouquet they carry - everything from slender roses to wild tulips stand firmly planted in everyday life with Limelight by their side. There won't be any wallflowers here - you see, isn't limelight best when shared with friends after all?

The glasses, plates and the other parts of the collection invite you to create nice table settings every day of the week, and make life swimmingly easy because everything is machine washable. The collection is characterized by the steady, decorated base of the glass reflecting light.

**7051700** Limelight coupe Clear H 105 mm W 120 mm 35 cl

7091720 Limelight wine glass Clear H 137 mm W 84 mm 25 cl 2-pack

**7092020** Limelight wine glass XL Clear H 157 mm W 91 mm 35 cl **2-pack** 

#### **Limelight** Göran Wärff

7091721 Limelight tumbler Clear H 95 mm W 70 mm 22 cl **2-pack** 

**7081720** Limelight jug Clear H 240 mm W 127 mm 170 cl