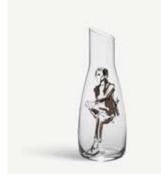

"I find inspiration in everything that's beautiful around me. It can really differ from day to day. But the most important to me is my belief, my hope and my love. These are the fundamental sources of inspiration in everything I do." Sara has, amongst other things, made illustrations for one of the world's leading fashion houses in haute couture, Dior, where she illustrated portraits of about 30 guests during the Dior Cruise 2020 fashion show in Marrakech. For Kosta Boda she has illustrated motifs for several different glasses - such as wine glasses and champagne glasses - and a couple of carafes in the collection All About You. Her work is characterized by a strong sense of trends and presence in time, so it's not strange that she's become a familiar name amongst young design lovers.

For Kosta Boda, Sara has made illustrations for the muchappreciated collection All About You. The illustrations are about love, longing and passion. It's about the amazing moments when two long to be one. This is a collection of strong emotions captured in a clean design with illustrations influenced by fashion. All About You from Kosta Boda consists of tumbler glasses, beer glasses, champagne glasses, carafes and wine glasses. The collection was first launched in 2015 and will be complemented with six new designs in spring 2023.

7082300 New Time For You carafe Clear H 280 mm W 105 mm 100 cl