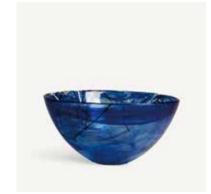

## **Mine** Ulrica Hydman-Vallien

What's your favorite part of your home? Mine is a collection consisting of beautiful pieces that are just as festive during special occasions as everyday life. And that's what it's all about, isn't it? Let your home be a place to enjoy, every day.

Mine is created with centrifugation; a technique invented in Småland in Sweden during the early 50's. When adding color in the process it creates an impression of swirling veils of fog inside the glass, making each piece unique. And with that, it's time to set the table, gather your favorite people and celebrate! Weekdays and weekends, it's always time to enjoy life with food, drinks and good company.

Mine from Kosta Boda, launched in 2002, consists of bowls, side plates, tumbler glasses and a vase.

**7070417** Mine side plate Black B 200 mm

**7050425** Mine bowl Black H 70 mm W 135 mm

**7090224** Mine tumbler Black H 115 mm W 95 mm 30 cl