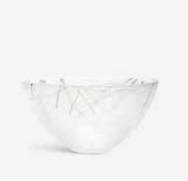

Mine from Kosta Boda, launched in 2002, consists of bowls, side plates, tumbler glasses and a vase.

**7070417** Mine side plate Black B 200 mm

**7050425** Mine bowl Black H 70 mm W 135 mm

**7090224** Mine tumbler Black H 115 mm W 95 mm 30 cl

**7070415** Mine side plate White B 200 mm

7050330 Mine bowl White H 70 mm W 135 mm

7090320 Mine tumbler White H 115 mm W 95 mm 30 cl