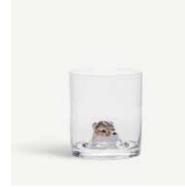

# **New Friends** Ernst Billgren

A bear, a deer, a duck and a fox went to the pub to get a drink. A frog walks in and asks for a kiss. What do you do? Answer: You grab a drink with them of course, a stranger is just a new friend you haven't met yet.

Stay a child at heart and become one with nature - now made easier than ever with Kosta Boda's New Friends collection, launched in 2008. With a twinkle in the eye an animal is to be found in every piece of the collection, which is brought to life by Kosta Boda's skilled glassworkers. Resting at the bottom of your drink the animals watch you without a care in the world - they're just happy to share this drink with you. After all, getting to know someone over a drink is a great way to make a New Friend.

**7090950** New Friends tumbler fox Clear H 96 mm W 86 mm 46 cl

**7091950** New Friends tumbler frog Clear H 96 mm W mm 46 cl

**7090853** New Friends tumbler bear Clear H 96 mm W 86 mm 46 cl

**7091951** New Friends tumbler bird Clear H 96 mm W mm 46 cl

**7091952** New Friends tumbler arctic fox Clear H 96 mm W mm 46 cl

**7090953** New Friends tumbler duck Clear H 96 mm W 86 mm 46 cl