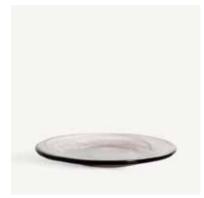

Mine from Kosta Boda, launched in 2002, consists of bowls, side plates, tumbler glasses and a vase.

**7070417** Mine side plate Black B 200 mm

**7050425** Mine bowl Black H 70 mm W 135 mm

**7090224** Mine tumbler Black H 115 mm W 95 mm 30 cl