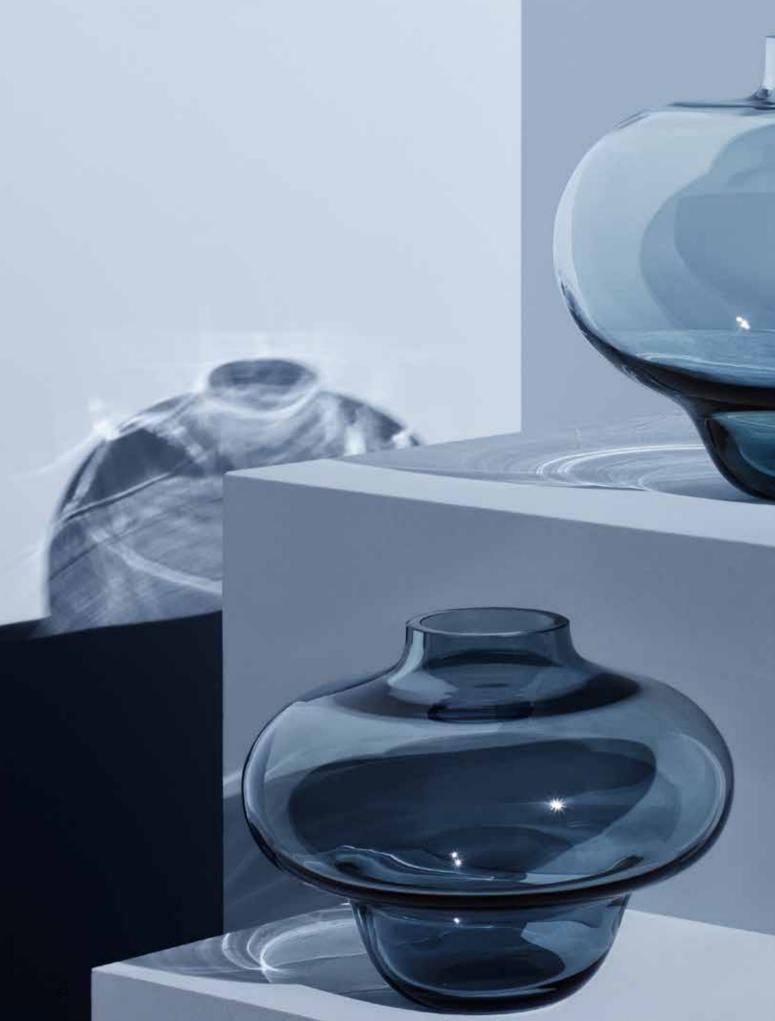

## **Limelight** Göran Wärff

Limelight is a classic collection in several colors that's been highlighting everyday festivities since the 80s. The vases in the collection are created with a broad rim that not just supports, but enhances, any bouquet they carry - everything from slender roses to wild tulips stand firmly planted in everyday life with Limelight by their side. There won't be any wallflowers here - you see, isn't limelight best when shared with friends after all?

The glasses, plates and the other parts of the collection invite you to create nice table settings every day of the week, and make life swimmingly easy because everything is machine washable. The collection is characterized by the steady, decorated base of the glass reflecting light.