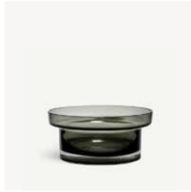

## **Limelight** Göran Wärff

Limelight is a classic collection in several colors that's been highlighting everyday festivities since the 80s. The vases in the collection are created with a broad rim that not just supports, but enhances, any bouquet they carry - everything from slender roses to wild tulips stand firmly planted in everyday life with Limelight by their side. There won't be any wallflowers here - you see, isn't limelight best when shared with friends after all?

The glasses, plates and the other parts of the collection invite you to create nice table settings every day of the week, and make life swimmingly easy because everything is machine washable. The collection is characterized by the steady, decorated base of the glass reflecting light.

**7051700** Limelight coupe Clear H 105 mm W 120 mm 35 cl

7091720 Limelight wine glass Clear H 137 mm W 84 mm 25 cl 2-pack

**7092020** Limelight wine glass XL Clear H 157 mm W 91 mm 35 cl **2-pack** 

#### **Limelight** Göran Wärff

7091721 Limelight tumbler Clear H 95 mm W 70 mm 22 cl **2-pack** 

**7081720** Limelight jug Clear H 240 mm W 127 mm 170 cl