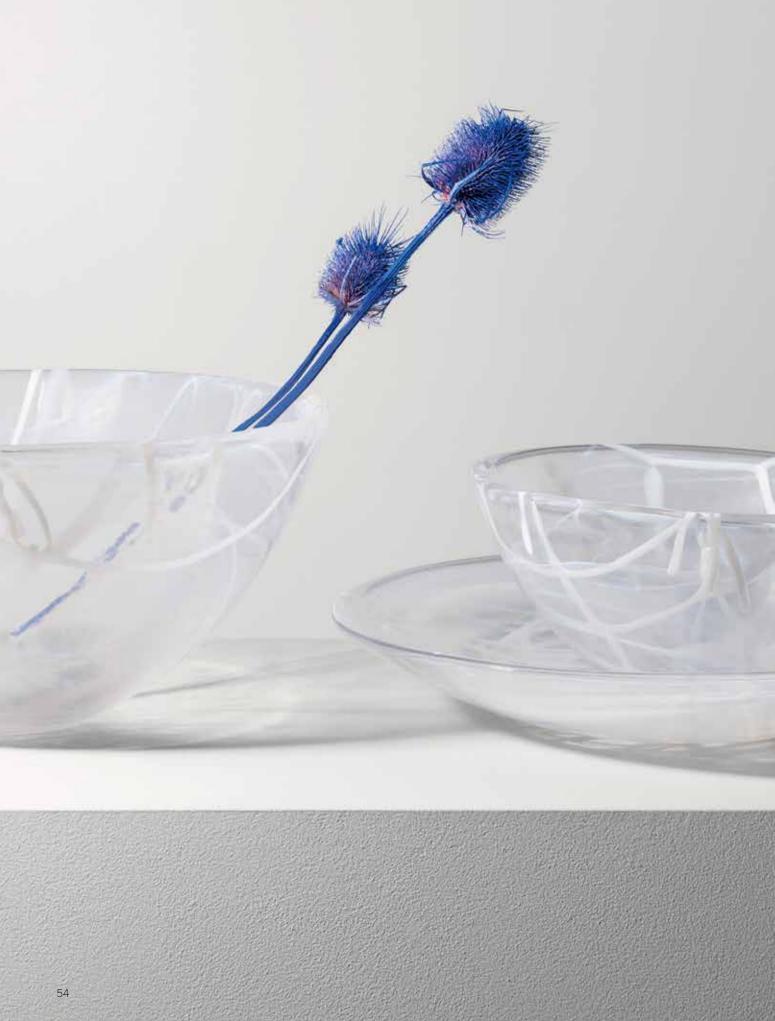

## **Sara Woodrow –** *a design portrait*

Sara Woodrow is a designer, artist and illustrator. She's a contemporary designer who dares to go her own way, and she enjoys working with different techniques. To her, it's always been important that her art conveys an emotion or a story.

"I find inspiration in everything that's beautiful around me. It can really differ from day to day. But the most important to me is my belief, my hope and my love. These are the fundamental sources of inspiration in everything I do." Sara has, amongst other things, made illustrations for one of the world's leading fashion houses in haute couture, Dior, where she illustrated portraits of about 30 guests during the Dior Cruise 2020 fashion show in Marrakech. For Kosta Boda she has illustrated motifs for several different glasses - such as wine glasses and champagne glasses - and a couple of carafes in the collection All About You. Her work is characterized by a strong sense of trends and presence in time, so it's not strange that she's become a familiar name amongst young design lovers.

For Kosta Boda, Sara has made illustrations for the muchappreciated collection All About You. The illustrations are about love, longing and passion. It's about the amazing moments when two long to be one. This is a collection of strong emotions captured in a clean design with illustrations influenced by fashion. All About You from Kosta Boda consists of tumbler glasses, beer glasses, champagne glasses, carafes and wine glasses. The collection was first launched in 2015 and will be complemented with six new designs in spring 2023.