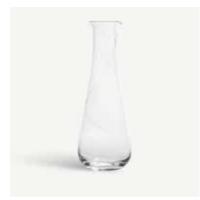

in tonic, cognac, champagne, beer and aquavit.



**7021513** Line wine glass Clear H 230 mm W 83 mm 44 cl



**7021514** Line wine glass XL Clear H 255 mm W 93 mm 67 cl



**7021507** Line wine glass Clear H 230 mm W 80 mm 35 cl



7021506 Line wine glass Clear H 220 mm W 73 mm 28 cl



**7021521** Line champagne glass Clear H 240 mm W 55 mm 15 cl



**7021525** Line snaps glass Clear H 155 mm W 55 mm 7 cl

#### **Line** Anna Ehrner



**7021553** Line tumbler Clear H 105 mm W 70 mm 31 cl



**7021596** Line Gin & Tonic Clear H 125 mm W 90 mm 60 cl



**7021595** Line tumbler Clear H 150 mm W 75 mm 30 cl



**7021531** Line cognac glass Clear H 115 mm W 60 mm 26 cl



**7021533** Line martini glass Clear H 165 mm W 115 mm 23 cl



**7021512** Line beer glass Clear H 190 mm W 50 mm 50 cl



#### 7021562

Line carafe Clear H 270 mm W 105 mm 98 cl



## **Mine** Ulrica Hydman-Vallien

What's your favorite part of your home? Mine is a collection consisting of beautiful pieces that are just as festive during special occasions as everyday life. And that's what it's all about, isn't it? Let your home be a place to enjoy, every day.

Mine is created with centrifugation; a technique invented in Småland in Sweden during the early 50's. When adding color in the process it creates an impression of swirling veils of fog inside the glass, making each piece unique. And with that, it's time to set the table, gather your favorite people and celebrate! Weekdays and weekends, it's always time to enjoy life with food, drinks and good company.

Mine from Kosta Boda, launched in 2002, consists