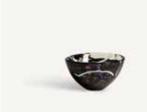

### **Mine** Ulrica Hydman-Vallien

What's your favorite part of your home? Mine is a collection consisting of beautiful pieces that are just as festive during special occasions as everyday life. And that's what it's all about, isn't it? Let your home be a place to enjoy, every day.

Mine is created with centrifugation; a technique invented in Småland in Sweden during the early 50's. When adding color in the process it creates an impression of swirling veils of fog inside the glass, making each piece unique. And with that, it's time to set the table, gather your favorite people and celebrate! Weekdays and weekends, it's always time to enjoy life with food, drinks and good company.

Mine from Kosta Boda, launched in 2002, consists of bowls, side plates, tumbler glasses and a vase.

**7050717** Mine bowl Black H 90 mm W 250 mm

7050635 Mine bowl White H 90 mm W 250 mm

7040650 Mine vase White H 190 mm W 130 mm