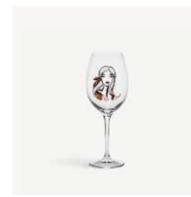

## **All About You** Sara Woodrow

Who do you love? Who do you miss? Who do you want?

All About You from Kosta Boda is about love, longing and passion. It's about the amazing moments when two long to be one. This is a collection of strong emotions captured in a clean design with illustrations influenced by fashion. What and how do you want to feel? It's your choice. You're the main character of your life, and it's up to you to write your story.

Take it on in style.

All About You from Kosta Boda consists of tumbler glasses, beer glasses, champagne glasses, carafes and wine

7092330 New Next To Her tumbler Clear H 123 mm W 90 mm 57 cl 2-pack

7092333 New Let's Celebrate You champagne glass Clear H 247 mm W 55 mm 23 cl **2-pack** 

7092331 New Hold You wine glass Clear H 240 mm W 90 mm 52 cl **2-pack** 

7092332 New Cheers To You beer glass Clear H 180 mm W 82 mm 40 cl **2-pack** 

7092334 New All For You coupe Clear H 185 mm W 113 mm 24 cl 2-pack