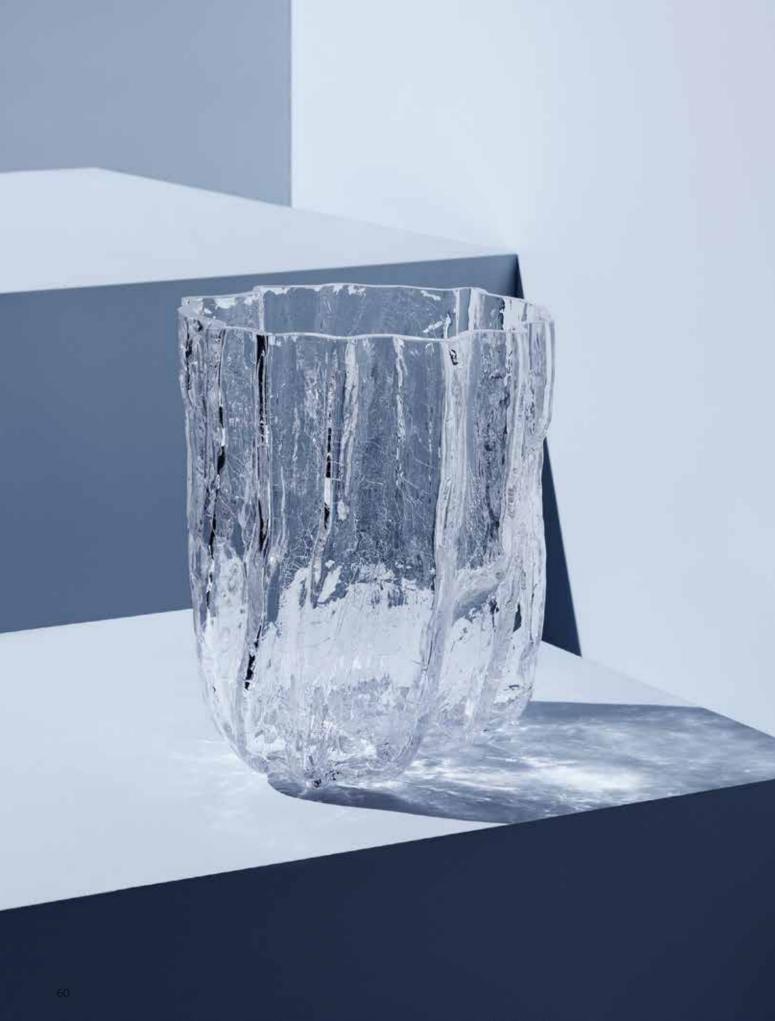

# **Crackle** Åsa Jungnelius

Don't be fooled into thinking a cracked glass is something broken - with Crackle it's the whole point! Imperfections create something unique. This collection celebrates cracks, caught in glass like a moment frozen in time.

Crackle from Kosta Boda, launched in 2020, is a collection of vases and a bowl, mouth blown in Kosta and created from the elements of nature. The shape is carved in clay by hand, and the crackled surface is formed with an old technique where the hot glass is placed in cold water. The result is sculptural pieces reminiscent of frozen ice, also available in a pale pink version. The crackled surface will catch the light from the crack of dawn until sunset, telling the story of fire, earth and water - and stories make life interesting and fun. So what's your story? Don't let it fall between the cracks.