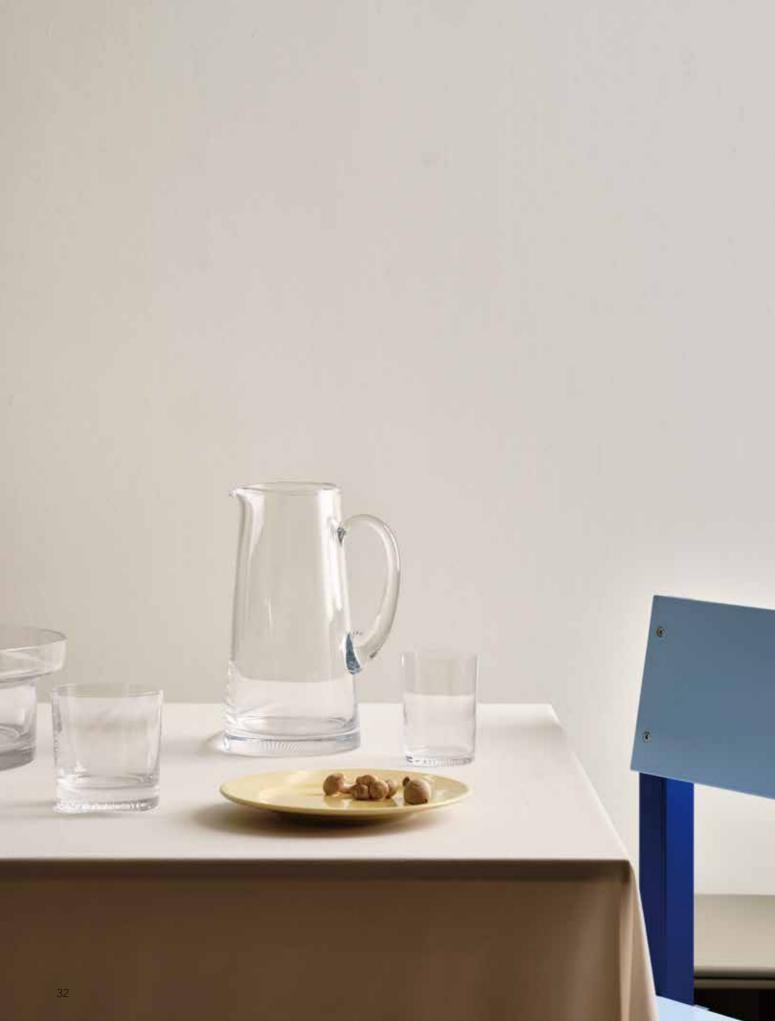

#### **Line** Anna Ehrner

Is there really a fine line between festivities and everyday life? Why not cross the line and make everyday a day worth celebrating? This timeless collection from Kosta Boda is mouth blown in Kosta in Sweden, and is just as elegant today as when it first saw the light of day 1982. The thin glass thread encircling the glasses goes in line with high quality Swedish craftsmanship, and is added by hand to every glass.

Line from Kosta Boda consists of a carafe and different glasses: wine, tumbler, martini, gin tonic, cognac, champagne, beer and aquavit.

**7021513** Line wine glass Clear H 230 mm W 83 mm 44 cl

**7021514** Line wine glass XL Clear H 255 mm W 93 mm 67 cl

**7021507** Line wine glass Clear H 230 mm W 80 mm 35 cl

7021506 Line wine glass Clear H 220 mm W 73 mm 28 cl

**7021521** Line champagne glass Clear H 240 mm W 55 mm 15 cl

**7021525** Line snaps glass Clear H 155 mm W 55 mm 7 cl

#### **Line** Anna Ehrner

**7021553** Line tumbler Clear H 105 mm W 70 mm 31 cl

**7021596** Line Gin & Tonic Clear H 125 mm W 90 mm 60 cl

**7021595** Line tumbler Clear H 150 mm W 75 mm 30 cl

**7021531** Line cognac glass Clear H 115 mm W 60 mm 26 cl

**7021533** Line martini glass Clear H 165 mm W 115 mm 23 cl

**7021512** Line beer glass Clear H 190 mm W 50 mm 50 cl

#### 7021562

Line carafe Clear H 270 mm W 105 mm 98 cl