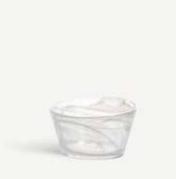

Mine from Kosta Boda, launched in 2002, consists of bowls, side plates, tumbler glasses and a vase.

**7070417** Mine side plate Black B 200 mm

**7050425** Mine bowl Black H 70 mm W 135 mm

**7090224** Mine tumbler Black H 115 mm W 95 mm 30 cl

**7070415** Mine side plate White B 200 mm

7050330 Mine bowl White H 70 mm W 135 mm

7090320 Mine tumbler White H 115 mm W 95 mm 30 cl