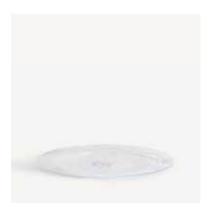

Mine from Kosta Boda, launched in 2002, consists of bowls, side plates, tumbler glasses and a vase.

**7070417** Mine side plate Black B 200 mm

**7050425** Mine bowl Black H 70 mm W 135 mm

**7090224** Mine tumbler Black H 115 mm W 95 mm 30 cl

**7070415** Mine side plate White B 200 mm

7050330 Mine bowl White H 70 mm W 135 mm

7090320 Mine tumbler White H 115 mm W 95 mm 30 cl