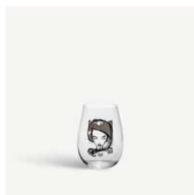

#### **All About You** Sara Woodrow

7091532 Love You tumbler Clear/pink H 123 mm W 90 mm 57 cl 2-pack

7091838 Wait For Him wine glass Clear/brown H 240 mm W 90 mm 52 cl 2-pack

7091530 Miss You tumbler Clear/blue H 123 mm W 90 mm 57 cl 2-pack

7091531 Want You tumbler Clear/red H 123 mm W 90 mm 57 cl 2-pack

7091701 With You wine glass Clear/dark purple H 240 mm W 90 mm 52 cl **2-pack** 

7091739 Miss Him wine glass Clear/blue H 240 mm W 90 mm 52 cl **2-pack** 

7091738 Love Him tumbler Clear/black H 123 mm W 90 mm 57 cl 2-pack

7091839 Wait For Her wine glass Clear/Dusty Pink H 240 mm W 90 mm 52 cl **2-pack** 

7091700 Need You tumbler Clear/grey H 123 mm W 90 mm 57 cl 2-pack