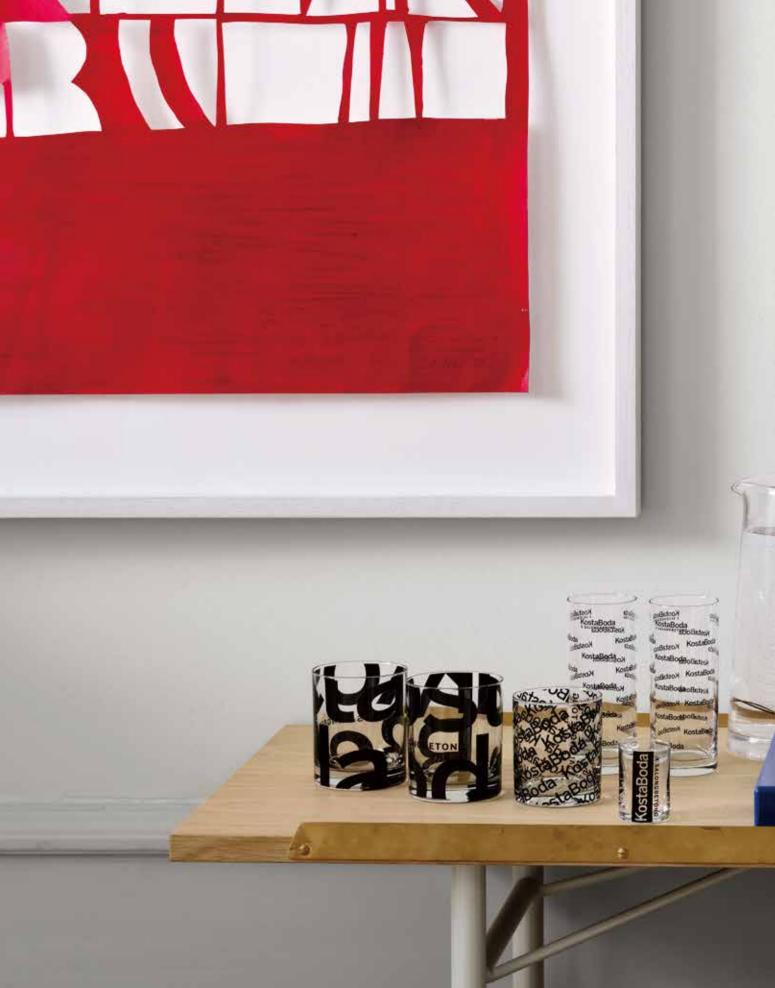

# **Salong Betong** X KostaBoda

Rather infamous than unknown, and the notorious Salong Betong are known for both their tattoos and everything else they do. They create space and possibilities for creativity, and now they've taken their creativity to Kosta Boda. From the collaboration a collection of bar glasses was born, with Kosta Boda's logo printed on the glass. The collection may be small, but it's quality over quantity, and with an array of variations of the graphic print there's at least one glass for every drink. Cheers!

7092105 New Salong Betong Old Fashioned Clear H 88 mm W 74 mm 28 cl 2-pack

7092108 New Salong Betong Shot Clear H 62 mm W 43 mm 6 cl 2-pack

7092106 New Salong Betong Highball Clear H 148 mm W 61 mm 33 cl **2-pack** 

7092107 New Salong Betong Double Old Fashioned Clear H 97 mm W 82 mm 35 cl 2-pack

**Products** 