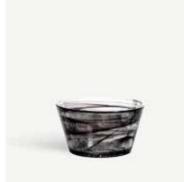

Mine from Kosta Boda, launched in 2002, consists of bowls, side plates, tumbler glasses and a vase.

**7070417** Mine side plate Black B 200 mm

**7050425** Mine bowl Black H 70 mm W 135 mm

**7090224** Mine tumbler Black H 115 mm W 95 mm 30 cl