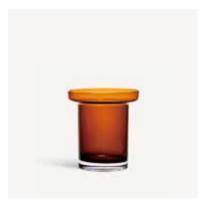

## **Limelight** Göran Wärff

Limelight is a classic collection in several colors that's been highlighting everyday festivities since the 80s. The vases in the collection are created with a broad rim that not just supports, but enhances, any bouquet they carry - everything from slender roses to wild tulips stand firmly planted in everyday life with Limelight by their side. There won't be any wallflowers here - you see, isn't limelight best when shared with friends after all?

The glasses, plates and the other parts of the collection invite you to create nice table settings every day of the week, and make life swimmingly easy because everything is machine washable. The collection is characterized by the steady, decorated base of the glass reflecting light.

**7042002** Limelight tulip vase Green H 195 mm W 182 mm

**7041701** Limelight tulip vase Clear H 195 mm W 182 mm

**7042115** Limelight tulip vase Amber H 195 mm W 182 mm

**7042003** Limelight rose vase Green H 230 mm W 155 mm

**7041700** Limelight rose vase Clear H 230 mm W 155 mm

**7042114** Limelight rose vase Amber H 230 mm W 155 mm