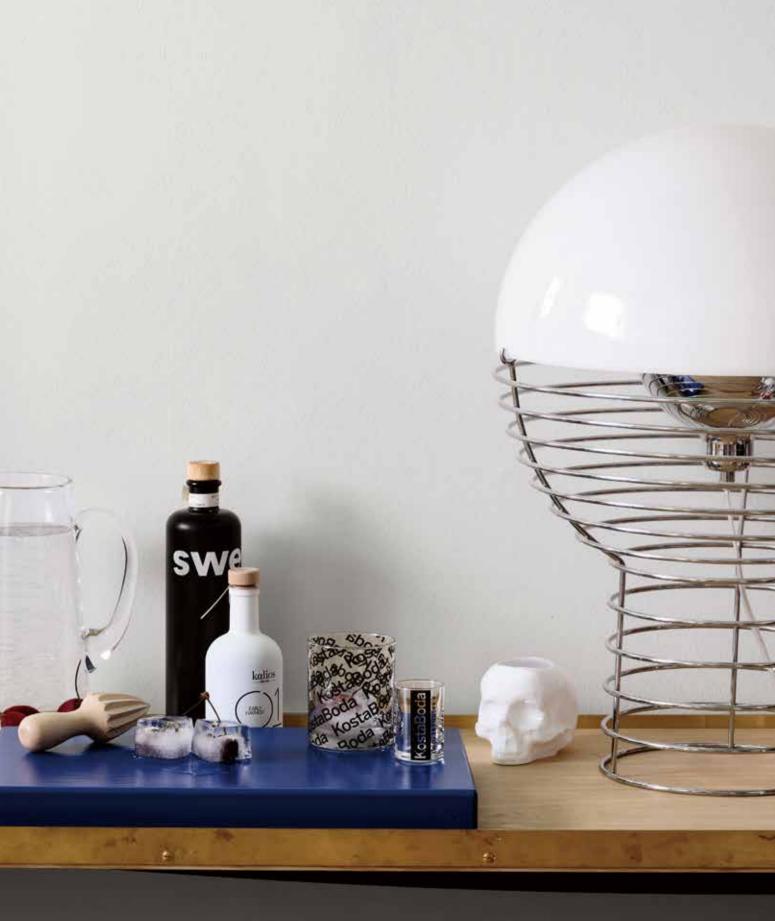

# **Salong Betong** X KostaBoda

Rather infamous than unknown, and the notorious Salong Betong are known for both their tattoos and everything else they do. They create space and possibilities for creativity, and now they've taken their creativity to Kosta Boda. From the collaboration a collection of bar glasses was born, with Kosta Boda's logo printed on the glass. The collection may be small, but it's quality over quantity, and with an array of variations of the graphic print there's at least one glass for every drink. Cheers!

7092105 New Salong Betong Old Fashioned Clear H 88 mm W 74 mm 28 cl 2-pack

7092108 New Salong Betong Shot Clear H 62 mm W 43 mm 6 cl 2-pack

7092106 New Salong Betong Highball Clear H 148 mm W 61 mm 33 cl **2-pack** 

7092107 New Salong Betong Double Old Fashioned Clear H 97 mm W 82 mm 35 cl 2-pack

**Products** 