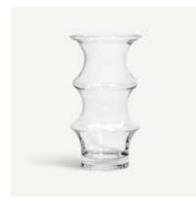

## **Limelight** Göran Wärff

Limelight is a classic collection in several colors that's been highlighting everyday festivities since the 80s. The vases in the collection are created with a broad rim that not just supports, but enhances, any bouquet they carry - everything from slender roses to wild tulips stand firmly planted in everyday life with Limelight by their side. There won't be any wallflowers here - you see, isn't limelight best when shared with friends after all?

The glasses, plates and the other parts of the collection invite you to create nice table settings every day of the week, and make life swimmingly easy because everything is machine washable. The collection is characterized by the steady, decorated base of the glass reflecting light.

**7051700** Limelight coupe Clear H 105 mm W 120 mm 35 cl

7091720 Limelight wine glass Clear H 137 mm W 84 mm 25 cl 2-pack

**7092020** Limelight wine glass XL Clear H 157 mm W 91 mm 35 cl **2-pack** 

#### **Limelight** Göran Wärff

7091721 Limelight tumbler Clear H 95 mm W 70 mm 22 cl **2-pack** 

**7081720** Limelight jug Clear H 240 mm W 127 mm 170 cl