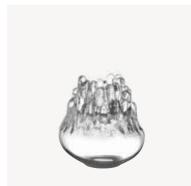

### **Polar** Göran Wärff

Nature, light and ice can be really fascinating. It was out of the love for these elements Polar was born. The collection consists of several glass sculptures reminiscent of rippling water during a moment frozen in time. Doubling as candle holders, the depths of the clear glass becomes a carrier of light, which allows the sculpture and the play of light to create a work of art that feels alive. Polar from Kosta Boda invites to combine several pieces of different sizes to create a playful group, as well as keeping a single piece as an exclusive design object in an art-loving home. Or as a unique gift, from Sweden to the Sydney Opera house for example (true story).

Polar from Kosta Boda consists of candle holders in several different sizes and colors. The collection was first launched in 1974.

**7062108** Polar votive Clear H 86 mm W 95 mm

**7062007** Polar votive Clear H 190 mm W 160 mm