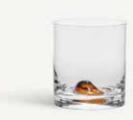

# **New Friends** Ernst Billgren

A bear, a deer, a duck and a fox went to the pub to get a drink. A frog walks in and asks for a kiss. What do you do? Answer: You grab a drink with them of course, a stranger is just a new friend you haven't met yet.

Stay a child at heart and become one with nature - now made easier than ever with Kosta Boda's New Friends collection, launched in 2008. With a twinkle in the eye an animal is to be found in every piece of the collection, which is brought to life by Kosta Boda's skilled glassworkers. Resting at the bottom of your drink the animals watch you without a care in the world - they're just happy to share this drink with you. After all, getting to know someone over a drink is a great way to make a New Friend.

**7090950** New Friends tumbler fox Clear H 96 mm W 86 mm 46 cl

**7091950** New Friends tumbler frog Clear H 96 mm W mm 46 cl

**7090853** New Friends tumbler bear Clear H 96 mm W 86 mm 46 cl

**7091951** New Friends tumbler bird Clear H 96 mm W mm 46 cl

**7091952** New Friends tumbler arctic fox Clear H 96 mm W mm 46 cl

**7090953** New Friends tumbler duck Clear H 96 mm W 86 mm 46 cl