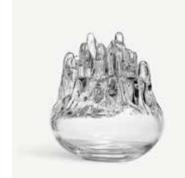

### **Polar** Göran Wärff

Nature, light and ice can be really fascinating. It was out of the love for these elements Polar was born. The collection consists of several glass sculptures reminiscent of rippling water during a moment frozen in time. Doubling as candle holders, the depths of the clear glass becomes a carrier of light, which allows the sculpture and the play of light to create a work of art that feels alive. Polar from Kosta Boda invites to combine several pieces of different sizes to create a playful group, as well as keeping a single piece as an exclusive design object in an art-loving home. Or as a unique gift, from Sweden to the Sydney Opera house for example (true story).

Polar from Kosta Boda consists of candle holders in several different sizes and colors. The collection was first launched in 1974.

**7062108** Polar votive Clear H 86 mm W 95 mm

**7062007** Polar votive Clear H 190 mm W 160 mm