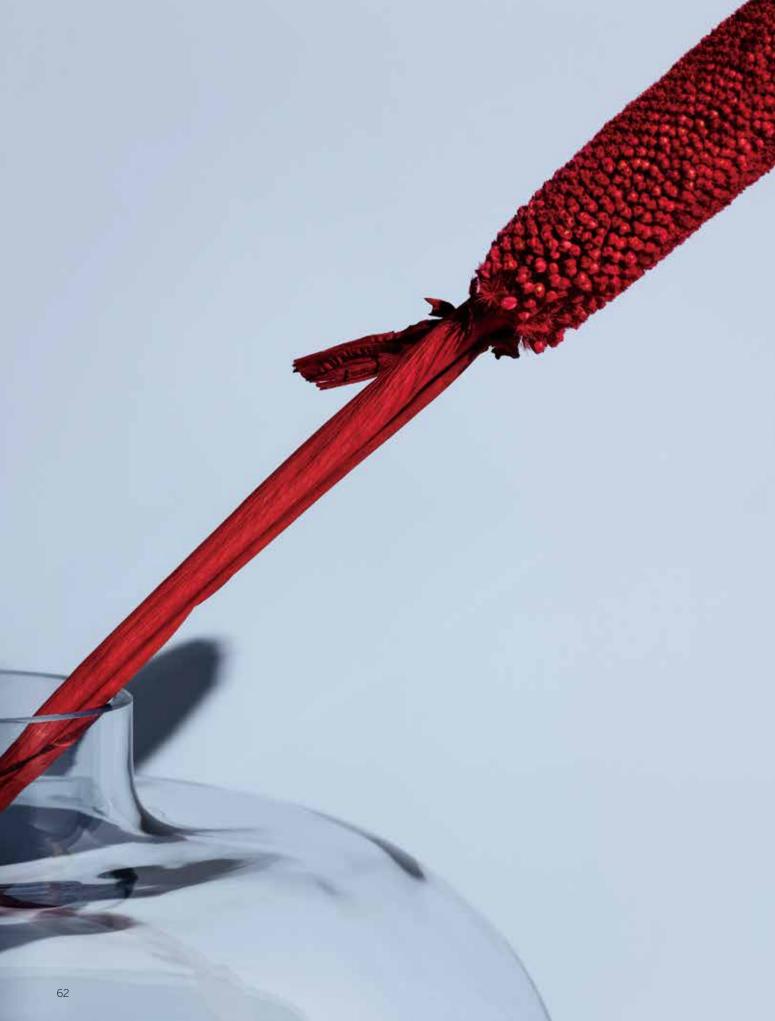

## **Sara Woodrow –** *a design portrait*

Sara Woodrow is a designer, artist and illustrator. She's a contemporary designer who dares to go her own way, and she enjoys working with different techniques. To her, it's always been important that her art conveys an emotion or a story.

"I find inspiration in everything that's beautiful around me. It can really differ from day to day. But the most important to me is my belief, my hope and my love. These are the fundamental sources of inspiration in everything I do." Sara has, amongst other things, made illustrations for one of the world's leading fashion houses in haute couture, Dior, where she illustrated portraits of about 30 guests during the Dior Cruise 2020 fashion show in Marrakech. For Kosta Boda she has illustrated motifs for several different glasses - such as wine glasses and champagne glasses - and a couple of carafes in the collection All About You. Her work is characterized by a strong sense of trends and presence in time, so it's not strange that she's become a familiar name amongst young design lovers.

For Kosta Boda, Sara has made illustrations for the muchappreciated collection All About You. The illustrations are about love, longing and passion. It's about the amazing moments when two long to be one. This is a collection of strong emotions captured in a clean design with illustrations influenced by fashion. All About You from Kosta Boda consists of tumbler glasses, beer glasses, champagne glasses, carafes and wine glasses. The collection was first launched in 2015 and will be complemented with six new designs in spring 2023.