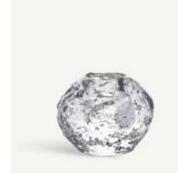

### **Polar** Göran Wärff

Nature, light and ice can be really fascinating. It was out of the love for these elements Polar was born. The collection consists of several glass sculptures reminiscent of rippling water during a moment frozen in time. Doubling as candle holders, the depths of the clear glass becomes a carrier of light, which allows the sculpture and the play of light to create a work of art that feels alive. Polar from Kosta Boda invites to combine several pieces of different sizes to create a playful group, as well as keeping a single piece as an exclusive design object in an art-loving home. Or as a unique gift, from Sweden to the Sydney Opera house for example (true story).

Polar from Kosta Boda consists of candle holders in several different sizes and colors. The collection was first launched in 1974.

**7062108** Polar votive Clear H 86 mm W 95 mm

**7062007** Polar votive Clear H 190 mm W 160 mm