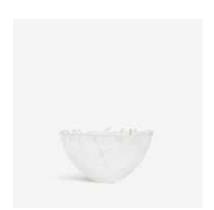

Mine from Kosta Boda, launched in 2002, consists of bowls, side plates, tumbler glasses and a vase.

**7070417** Mine side plate Black B 200 mm

**7050425** Mine bowl Black H 70 mm W 135 mm

**7090224** Mine tumbler Black H 115 mm W 95 mm 30 cl

**7070415** Mine side plate White B 200 mm

7050330 Mine bowl White H 70 mm W 135 mm

7090320 Mine tumbler White H 115 mm W 95 mm 30 cl