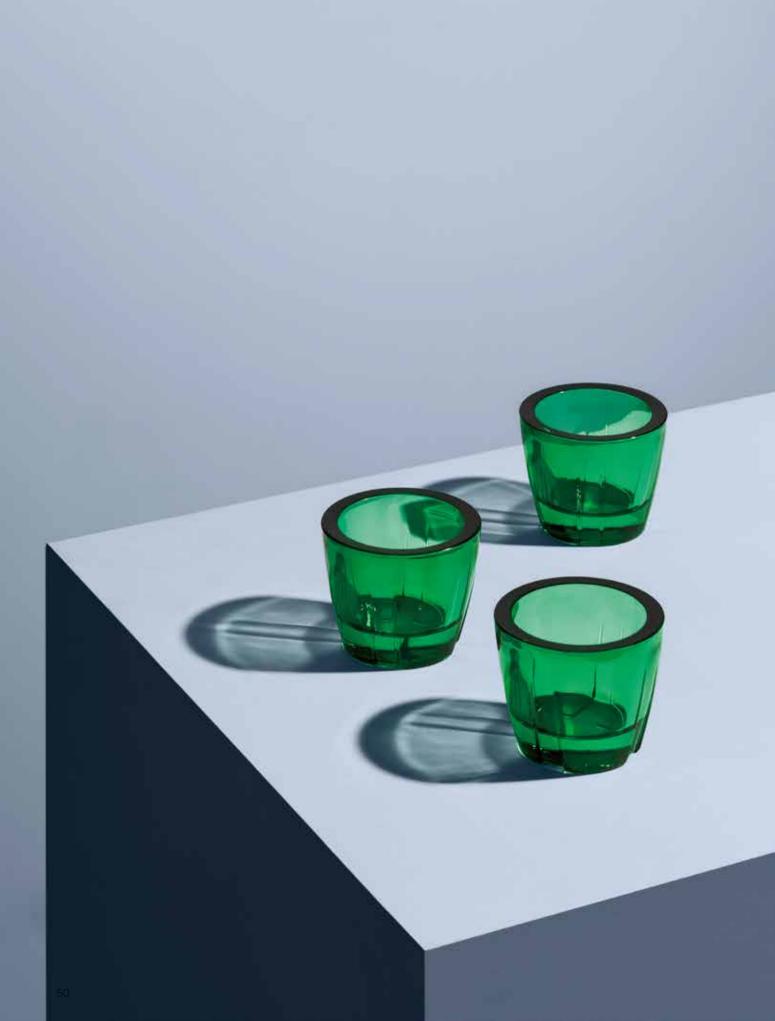

### **Brick** Anna Ehrner

Light and warmth are building blocks for a cozy home. Sturdy as a Brick, one can count on these tealight holders to light up any home. Both shape and name are inspired by something so simple - yet so important - as bricks. With the difference in color for every piece, each tealight holder becomes a unique object that helps to build a steady foundation for a cozy home.

Brick from Kosta Boda, launched in 2010, consists of candle holders in different colors.

**7061030** Brick votive Black H 75 mm W 85 mm

**7061031** Brick votive White H 75 mm W 85 mm

**7061032** Brick votive Blue H 75 mm W 85 mm