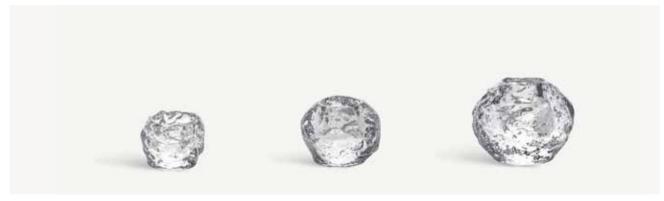

### **Polar** Göran Wärff

Nature, light and ice can be really fascinating. It was out of the love for these elements Polar was born. The collection consists of several glass sculptures reminiscent of rippling water during a moment frozen in time. Doubling as candle holders, the depths of the clear glass becomes a carrier of light, which allows the sculpture and the play of light to create a work of art that feels alive. Polar from Kosta Boda invites to combine several pieces of different sizes to create a playful group, as well as keeping a single piece as an exclusive design object in an art-loving home. Or as a unique gift, from Sweden to the Sydney Opera house for example (true story).

Polar from Kosta Boda consists of candle holders in several different sizes and colors. The collection was first launched in 1974.

**7062108** Polar votive Clear H 86 mm W 95 mm

**7062007** Polar votive Clear H 190 mm W 160 mm

**7062008** Polar votive Clear H 200 mm W 200 mm

**7062005** Polar votive Clear H 330 mm W 280 mm