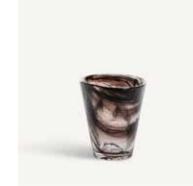

#### **All About You** Sara Woodrow

7091532 Love You tumbler Clear/pink H 123 mm W 90 mm 57 cl 2-pack

7091838 Wait For Him wine glass Clear/brown H 240 mm W 90 mm 52 cl 2-pack

7091530 Miss You tumbler Clear/blue H 123 mm W 90 mm 57 cl 2-pack

7091531 Want You tumbler Clear/red H 123 mm W 90 mm 57 cl 2-pack

7091701 With You wine glass Clear/dark purple H 240 mm W 90 mm 52 cl **2-pack** 

7091739 Miss Him wine glass Clear/blue H 240 mm W 90 mm 52 cl **2-pack** 

7091738 Love Him tumbler Clear/black H 123 mm W 90 mm 57 cl 2-pack

7091839 Wait For Her wine glass Clear/Dusty Pink H 240 mm W 90 mm 52 cl **2-pack** 

7091700 Need You tumbler Clear/grey H 123 mm W 90 mm 57 cl 2-pack