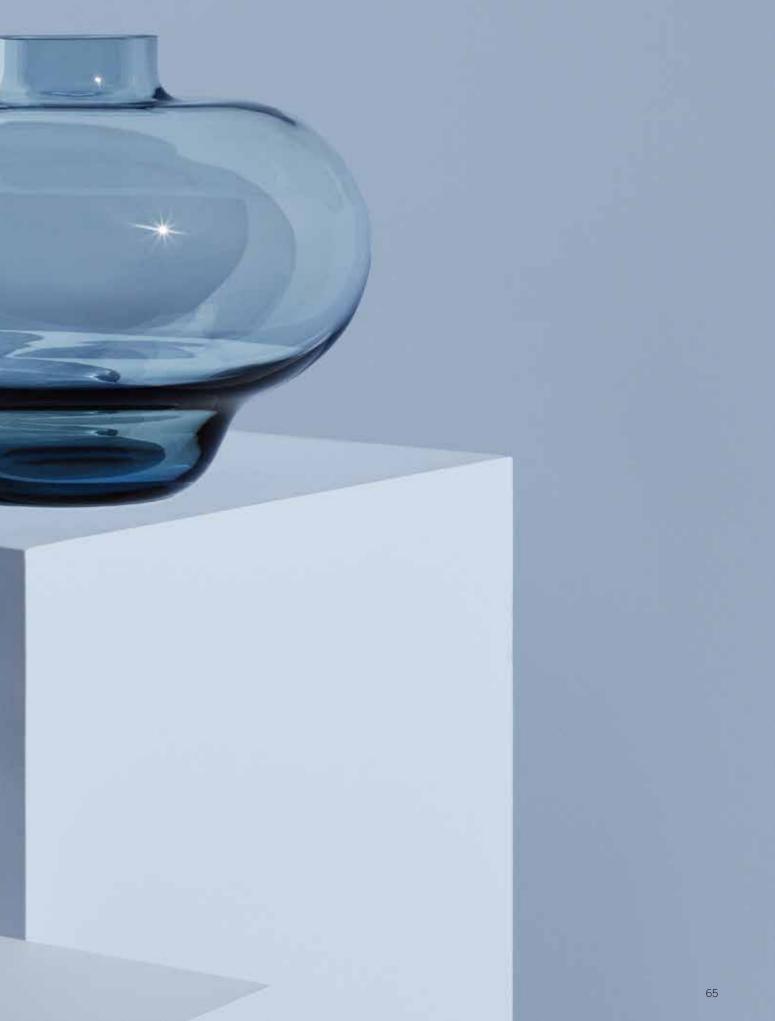

## **Limelight** Göran Wärff

Limelight is a classic collection in several colors that's been highlighting everyday festivities since the 80s. The vases in the collection are created with a broad rim that not just supports, but enhances, any bouquet they carry - everything from slender roses to wild tulips stand firmly planted in everyday life with Limelight by their side. There won't be any wallflowers here - you see, isn't limelight best when shared with friends after all?

The glasses, plates and the other parts of the collection invite you to create nice table settings every day of the week, and make life swimmingly easy because everything is machine washable. The collection is characterized by the steady, decorated base of the glass reflecting light.