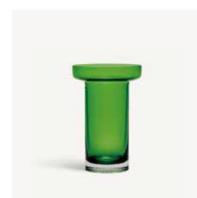

## **Limelight** Göran Wärff

Limelight is a classic collection in several colors that's been highlighting everyday festivities since the 80s. The vases in the collection are created with a broad rim that not just supports, but enhances, any bouquet they carry - everything from slender roses to wild tulips stand firmly planted in everyday life with Limelight by their side. There won't be any wallflowers here - you see, isn't limelight best when shared with friends after all?

The glasses, plates and the other parts of the collection invite you to create nice table settings every day of the week, and make life swimmingly easy because everything is machine washable. The collection is characterized by the steady, decorated base of the glass reflecting light.

**7042002** Limelight tulip vase Green H 195 mm W 182 mm

**7041701** Limelight tulip vase Clear H 195 mm W 182 mm

**7042115** Limelight tulip vase Amber H 195 mm W 182 mm

**7042003** Limelight rose vase Green H 230 mm W 155 mm

**7041700** Limelight rose vase Clear H 230 mm W 155 mm

**7042114** Limelight rose vase Amber H 230 mm W 155 mm