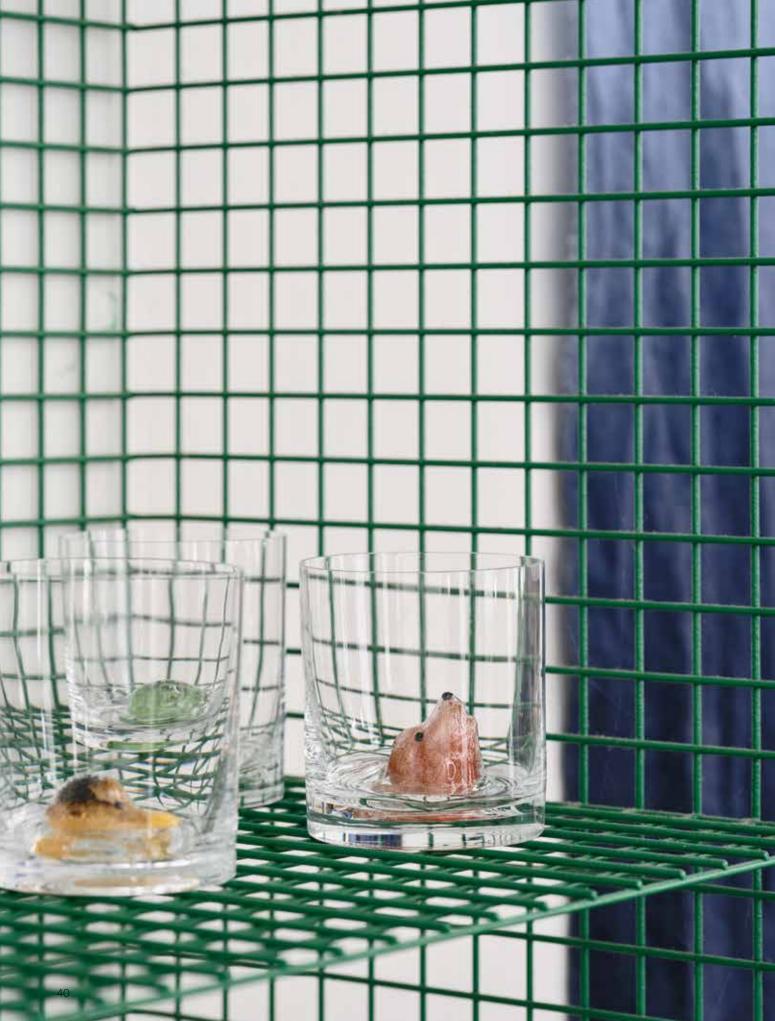

# **New Friends** Ernst Billgren

A bear, a deer, a duck and a fox went to the pub to get a drink. A frog walks in and asks for a kiss. What do you do? Answer: You grab a drink with them of course, a stranger is just a new friend you haven't met yet.

Stay a child at heart and become one with nature - now made easier than ever with Kosta Boda's New Friends collection, launched in 2008. With a twinkle in the eye an animal is to be found in every piece of the collection, which is brought to life by Kosta Boda's skilled glassworkers. Resting at the bottom of your drink the animals watch you without a care in the world - they're just happy to share this drink with you. After all, getting to know someone over a drink is a great way to make a New Friend.

**7090950** New Friends tumbler fox Clear H 96 mm W 86 mm 46 cl

**7091950** New Friends tumbler frog Clear H 96 mm W mm 46 cl

**7090853** New Friends tumbler bear Clear H 96 mm W 86 mm 46 cl

**7091951** New Friends tumbler bird Clear H 96 mm W mm 46 cl

**7091952** New Friends tumbler arctic fox Clear H 96 mm W mm 46 cl

**7090953** New Friends tumbler duck Clear H 96 mm W 86 mm 46 cl