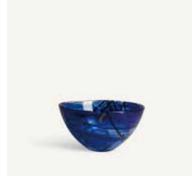

## **Mine** Ulrica Hydman-Vallien

What's your favorite part of your home? Mine is a collection consisting of beautiful pieces that are just as festive during special occasions as everyday life. And that's what it's all about, isn't it? Let your home be a place to enjoy, every day.

Mine is created with centrifugation; a technique invented in Småland in Sweden during the early 50's. When adding color in the process it creates an impression of swirling veils of fog inside the glass, making each piece unique. And with that, it's time to set the table, gather your favorite people and celebrate! Weekdays and weekends, it's always time to enjoy life with food, drinks and good company.

Mine from Kosta Boda, launched in 2002, consists of bowls, side plates, tumbler glasses and a vase.

**7070417** Mine side plate Black B 200 mm

**7050425** Mine bowl Black H 70 mm W 135 mm

**7090224** Mine tumbler Black H 115 mm W 95 mm 30 cl