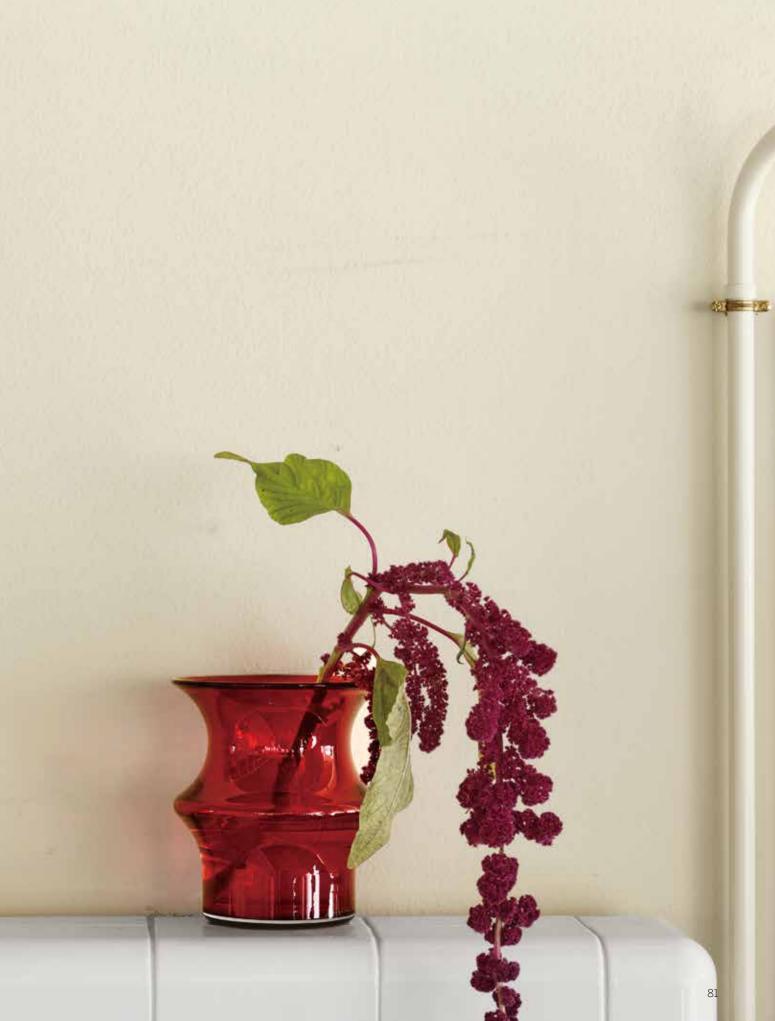

# **Caramba** Ulrica Hydman-Vallien

The name of this collection, launched in 1986, from Kosta Boda is a souvenir from a trip to Mexico, where the word caramba is a powerful word indicating admiration, surprise or anger. Here, it's something that contributes to the impact of the hand-painted black paintwork of this mouth-blown collection. Now, do you dare to be expressive and make your home come alive? What is Caramba to you? It's up to you to decide - is it a piece of art, a bowl or a vase? What do you feel, and what's the story you want to tell with the details of your home?

**7078733** Caramba dish White H 90 mm W 265 mm

**7048735** Caramba vase White H 340 mm W 235 mm