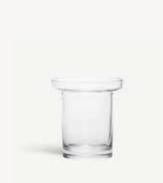

## **Limelight** Göran Wärff

Limelight is a classic collection in several colors that's been highlighting everyday festivities since the 80s. The vases in the collection are created with a broad rim that not just supports, but enhances, any bouquet they carry - everything from slender roses to wild tulips stand firmly planted in everyday life with Limelight by their side. There won't be any wallflowers here - you see, isn't limelight best when shared with friends after all?

The glasses, plates and the other parts of the collection invite you to create nice table settings every day of the week, and make life swimmingly easy because everything is machine washable. The collection is characterized by the steady, decorated base of the glass reflecting light.

**7051700** Limelight coupe Clear H 105 mm W 120 mm 35 cl

7091720 Limelight wine glass Clear H 137 mm W 84 mm 25 cl 2-pack

**7092020** Limelight wine glass XL Clear H 157 mm W 91 mm 35 cl **2-pack** 