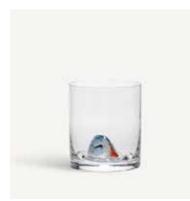

# **New Friends** Ernst Billgren

A bear, a deer, a duck and a fox went to the pub to get a drink. A frog walks in and asks for a kiss. What do you do? Answer: You grab a drink with them of course, a stranger is just a new friend you haven't met yet.

Stay a child at heart and become one with nature - now made easier than ever with Kosta Boda's New Friends collection, launched in 2008. With a twinkle in the eye an animal is to be found in every piece of the collection, which is brought to life by Kosta Boda's skilled glassworkers. Resting at the bottom of your drink the animals watch you without a care in the world - they're just happy to share this drink with you. After all, getting to know someone over a drink is a great way to make a New Friend.

**7090950** New Friends tumbler fox Clear H 96 mm W 86 mm 46 cl

**7091950** New Friends tumbler frog Clear H 96 mm W mm 46 cl

**7090853** New Friends tumbler bear Clear H 96 mm W 86 mm 46 cl

**7091951** New Friends tumbler bird Clear H 96 mm W mm 46 cl

**7091952** New Friends tumbler arctic fox Clear H 96 mm W mm 46 cl

**7090953** New Friends tumbler duck Clear H 96 mm W 86 mm 46 cl