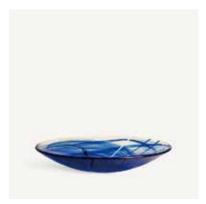

# **Contrast** Anna Ehrner

Life is not all the same. On the contrary, it's full of ups and downs. Go with the flow and enjoy the ride, because in the end it's in those contrasts we find life itself. Of course, sometimes the road ahead is a bit foggy - just as we literally can describe this collection, with its veils of smoke inside the glass. You just gotta trust the process. The manufacturing process of Contrast includes centrifugation; a technique invented in Småland during the 50's. When color is added it creates unique veils and patterns in the glass. The motion helps to create beautiful bowls, dishes and vases - just as the motion of life shapes us all into beings full of contrasts too.

Contrast from Kosta Boda, launched in 2005, consists of different sized bowls, dishes and vases - all in several different colors.

**7072200 New** Contrast dish White/White H 62 mm W 380 mm

**7052206 New** Contrast bowl White/White H 350 mm W 170 mm

**7052208 New** Contrast bowl White/White H 160 mm W 85 mm

**7052207 New** Contrast bowl White/White H 230 mm W 125 mm

# **Contrast** Anna Ehrner

7050512 Contrast bowl Blue H 85 mm W 160 mm

**7050612** Contrast bowl Blue H 125 mm W 230 mm

**7050451** Contrast bowl Blue H 170 mm W 350 mm

**7050510** Contrast bowl Black H 85 mm W 160 mm

**7050610** Contrast bowl Black H 125 mm W 230 mm

**7050452** Contrast bowl Black H 170 mm W 350 mm

**7070611** Contrast dish Blue H 62 mm W 380 mm

**7070612** Contrast dish Black H 62 mm W 380 mm