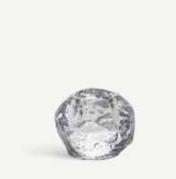

Polar from Kosta Boda consists of candle holders in several different sizes and colors. The collection was first launched in 1974.

**7062108** Polar votive Clear H 86 mm W 95 mm

**7062007** Polar votive Clear H 190 mm W 160 mm

**7062008** Polar votive Clear H 200 mm W 200 mm

**7062005** Polar votive Clear H 330 mm W 280 mm