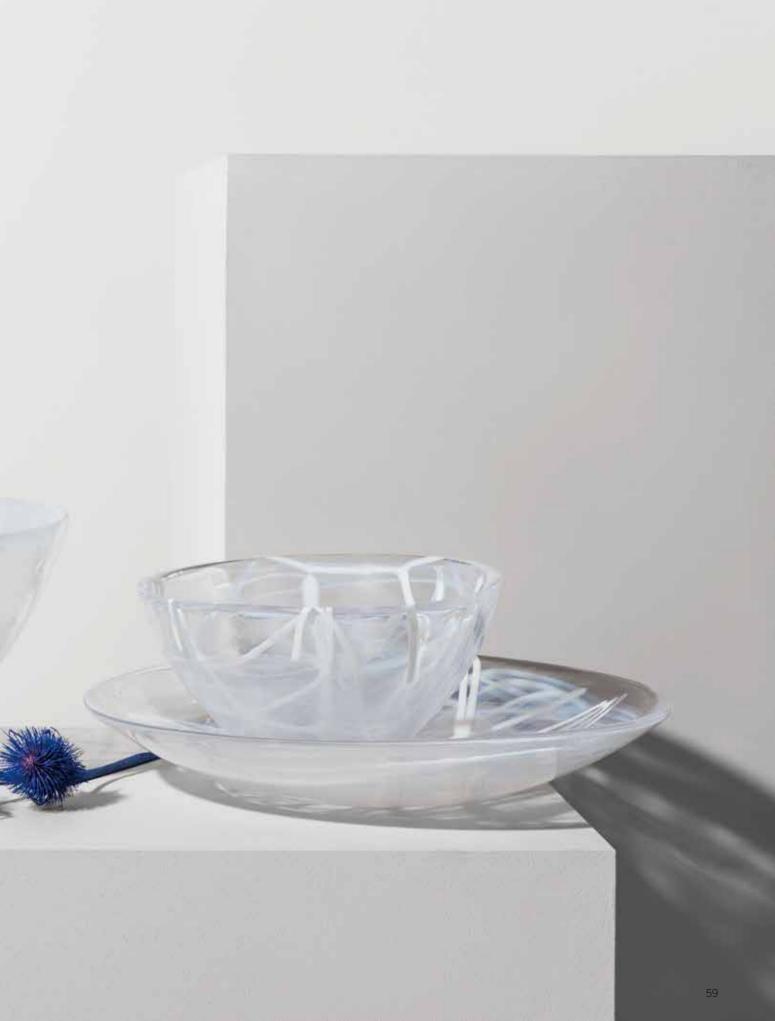

## **Limelight** Göran Wärff

Limelight is a classic collection in several colors that's been highlighting everyday festivities since the 80s. The vases in the collection are created with a broad rim that not just supports, but enhances, any bouquet they carry - everything from slender roses to wild tulips stand firmly planted in everyday life with Limelight by their side. There won't be any wallflowers here - you see, isn't limelight best when shared with friends after all?

The glasses, plates and the other parts of the collection invite you to create nice table settings every day of the week, and make life swimmingly easy because everything is machine washable. The collection is characterized by the steady, decorated base of the glass reflecting light.