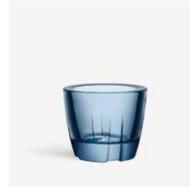

#### **Line** Anna Ehrner

Is there really a fine line between festivities and everyday life? Why not cross the line and make everyday a day worth celebrating? This timeless collection from Kosta Boda is mouth blown in Kosta in Sweden, and is just as elegant today as when it first saw the light of day 1982. The thin glass thread encircling the glasses goes in line with high quality Swedish craftsmanship, and is added by hand to every glass.

Line from Kosta Boda consists of a carafe and different glasses: wine, tumbler, martini, gin tonic, cognac, champagne, beer and aquavit.

**7021513** Line wine glass Clear H 230 mm W 83 mm 44 cl

**7021514** Line wine glass XL Clear H 255 mm W 93 mm 67 cl

**7021507** Line wine glass Clear H 230 mm W 80 mm 35 cl

7021506 Line wine glass Clear H 220 mm W 73 mm 28 cl

**7021521** Line champagne glass Clear H 240 mm W 55 mm 15 cl

**7021525** Line snaps glass Clear H 155 mm W 55 mm 7 cl

#### **Line** Anna Ehrner

**7021553** Line tumbler Clear H 105 mm W 70 mm 31 cl

**7021596** Line Gin & Tonic Clear H 125 mm W 90 mm 60 cl

**7021595** Line tumbler Clear H 150 mm W 75 mm 30 cl

**7021531** Line cognac glass Clear H 115 mm W 60 mm 26 cl

**7021533** Line martini glass Clear H 165 mm W 115 mm 23 cl

**7021512** Line beer glass Clear H 190 mm W 50 mm 50 cl

#### 7021562

Line carafe Clear H 270 mm W 105 mm 98 cl