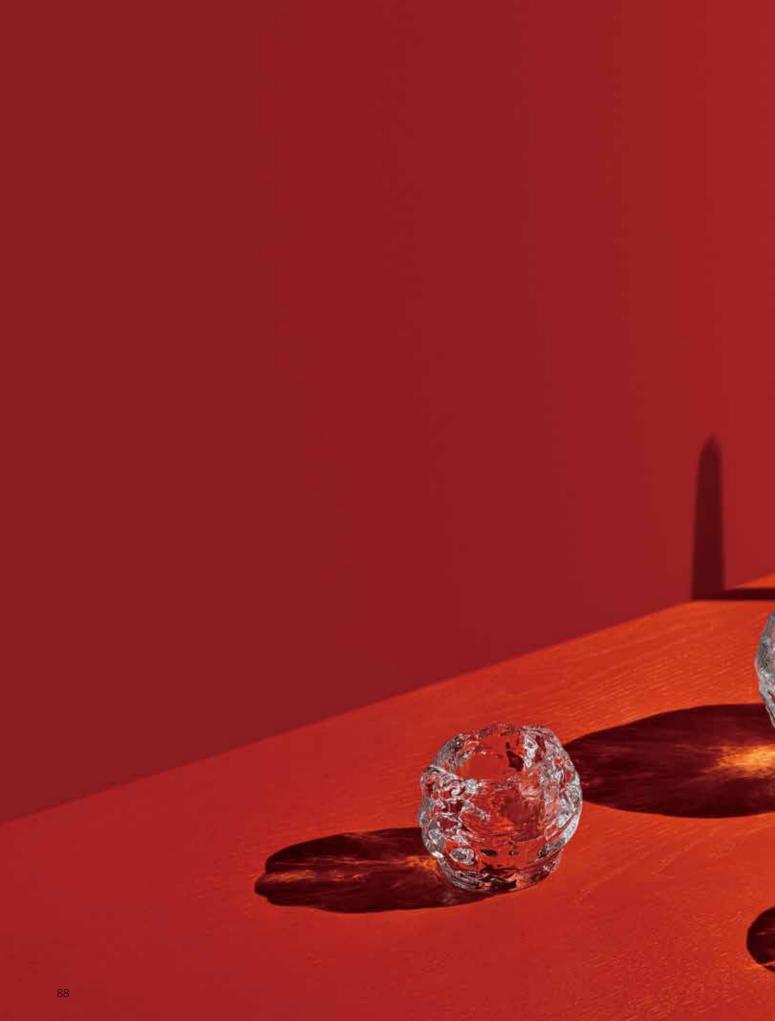

# **Snowball** Ann Wolff

Snowball from Kosta Boda is made to light up your days and nights. Literally. After all, it's a tealight holder. However, this is not just any tealight holder - this is an iconic product that's been around since 1973, when it was created in an experiment to blow glass directly in a snowdrift. Ever since, it has sold over 15 million copies all over the world. With the shape and a surface as if actually made of snow, it easily evokes memories of winter where snow lanterns light up the darkness. Let it light up your life and create a cozy atmosphere. It's so effective, so why wait? Let's get the ball rolling - light a candle and trust the Snowball effect.

PS. Don't throw a snowball fight with this, it's made of glass. It's all part of the game, but that's kinda crossing a line, don't you think?

7067354 Snowball votive Clear 3-pack

**7067800** Snowball votive Clear H 60 mm W 66 mm