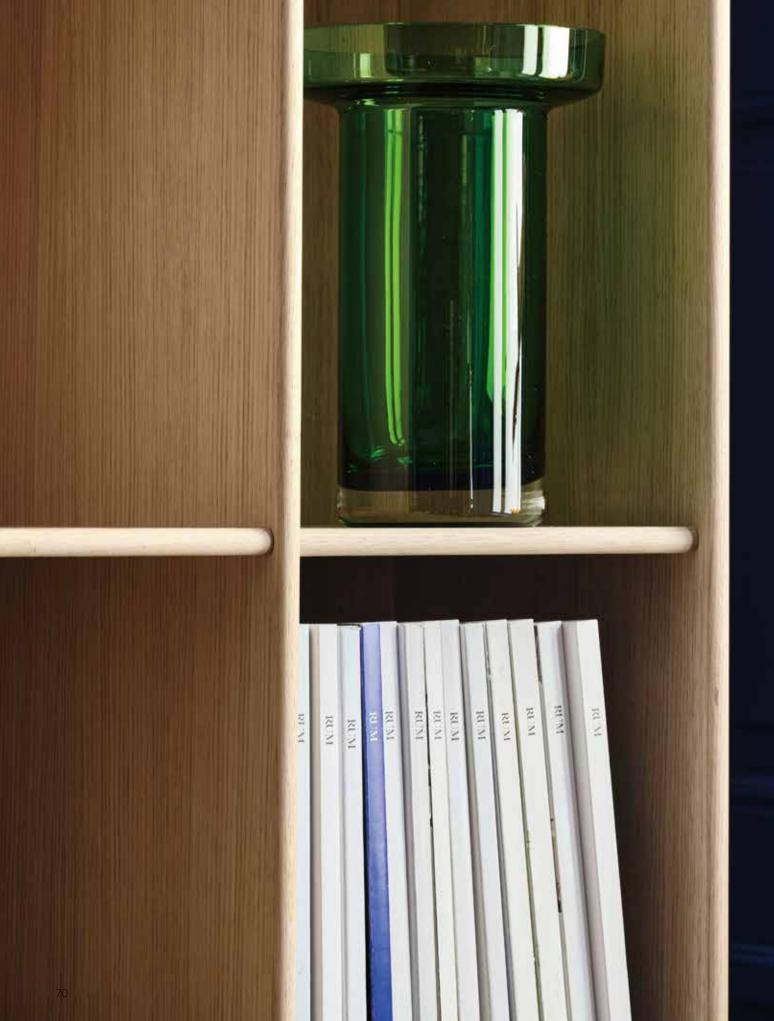

## **Limelight** Göran Wärff

Limelight is a classic collection in several colors that's been highlighting everyday festivities since the 80s. The vases in the collection are created with a broad rim that not just supports, but enhances, any bouquet they carry - everything from slender roses to wild tulips stand firmly planted in everyday life with Limelight by their side. There won't be any wallflowers here - you see, isn't limelight best when shared with friends after all?

The glasses, plates and the other parts of the collection invite you to create nice table settings every day of the week, and make life swimmingly easy because everything is machine washable. The collection is characterized by the steady, decorated base of the glass reflecting light.