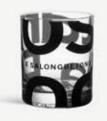

# **Salong Betong** X KostaBoda

Rather infamous than unknown, and the notorious Salong Betong are known for both their tattoos and everything else they do. They create space and possibilities for creativity, and now they've taken their creativity to Kosta Boda. From the collaboration a collection of bar glasses was born, with Kosta Boda's logo printed on the glass. The collection may be small, but it's quality over quantity, and with an array of variations of the graphic print there's at least one glass for every drink. Cheers!

7092105 New Salong Betong Old Fashioned Clear H 88 mm W 74 mm 28 cl 2-pack

7092108 New Salong Betong Shot Clear H 62 mm W 43 mm 6 cl 2-pack

7092106 New Salong Betong Highball Clear H 148 mm W 61 mm 33 cl **2-pack** 

7092107 New Salong Betong Double Old Fashioned Clear H 97 mm W 82 mm 35 cl 2-pack

**Products** 