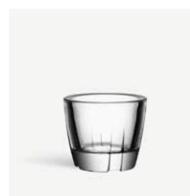

#### **Line** Anna Ehrner

Is there really a fine line between festivities and everyday life? Why not cross the line and make everyday a day worth celebrating? This timeless collection from Kosta Boda is mouth blown in Kosta in Sweden, and is just as elegant today as when it first saw the light of day 1982. The thin glass thread encircling the glasses goes in line with high quality Swedish craftsmanship, and is added by hand to every glass.

Line from Kosta Boda consists of a carafe and different glasses: wine, tumbler, martini, gin tonic, cognac, champagne, beer and aquavit.

**7021513** Line wine glass Clear H 230 mm W 83 mm 44 cl

**7021514** Line wine glass XL Clear H 255 mm W 93 mm 67 cl

**7021507** Line wine glass Clear H 230 mm W 80 mm 35 cl

7021506 Line wine glass Clear H 220 mm W 73 mm 28 cl

**7021521** Line champagne glass Clear H 240 mm W 55 mm 15 cl

**7021525** Line snaps glass Clear H 155 mm W 55 mm 7 cl

#### **Line** Anna Ehrner

**7021553** Line tumbler Clear H 105 mm W 70 mm 31 cl

**7021596** Line Gin & Tonic Clear H 125 mm W 90 mm 60 cl

**7021595** Line tumbler Clear H 150 mm W 75 mm 30 cl

**7021531** Line cognac glass Clear H 115 mm W 60 mm 26 cl

**7021533** Line martini glass Clear H 165 mm W 115 mm 23 cl

**7021512** Line beer glass Clear H 190 mm W 50 mm 50 cl

#### 7021562

Line carafe Clear H 270 mm W 105 mm 98 cl