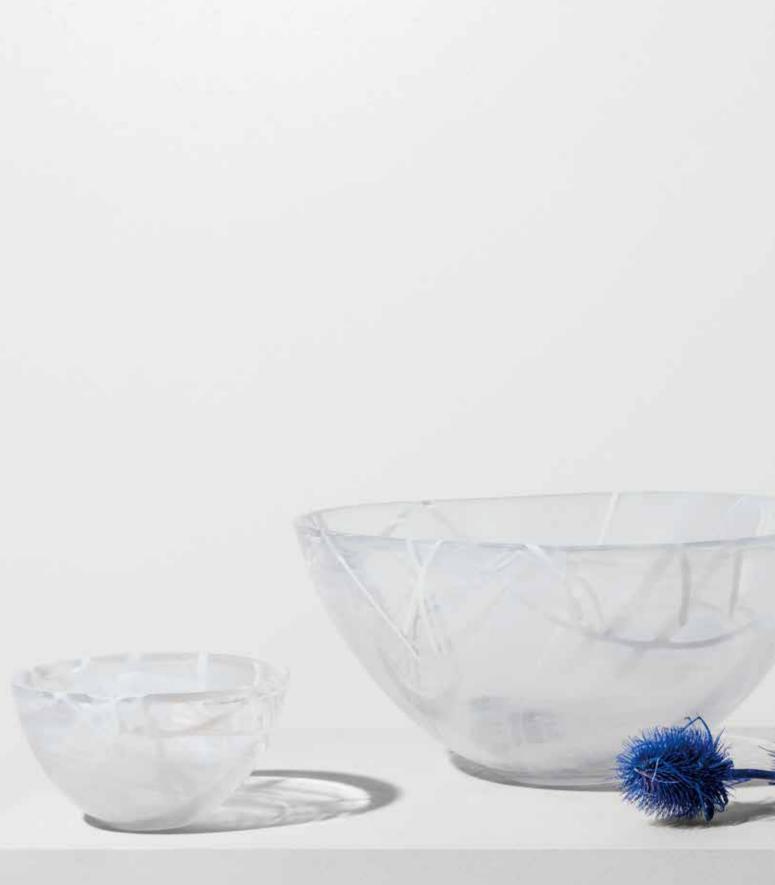

## **Mine** Ulrica Hydman-Vallien

What's your favorite part of your home? Mine is a collection consisting of beautiful pieces that are just as festive during special occasions as everyday life. And that's what it's all about, isn't it? Let your home be a place to enjoy, every day.

Mine is created with centrifugation; a technique invented in Småland in Sweden during the early 50's. When adding color in the process it creates an impression of swirling veils of fog inside the glass, making each piece unique. And with that, it's time to set the table, gather your favorite people and celebrate! Weekdays and weekends, it's always time to enjoy life with food, drinks and good company.

Mine from Kosta Boda, launched in 2002, consists of bowls, side plates, tumbler glasses and a vase.

**7070417** Mine side plate Black B 200 mm

**7050425** Mine bowl Black H 70 mm W 135 mm

**7090224** Mine tumbler Black H 115 mm W 95 mm 30 cl

### **Mine** Ulrica Hydman-Vallien

What's your favorite part of your home? Mine is a collection consisting of beautiful pieces that are just as festive during special occasions as everyday life. And that's what it's all about, isn't it? Let your home be a place to enjoy, every day.

Mine from Kosta Boda, launched in 2002, consists of bowls, side plates, tumbler glasses and a vase.

**7050717** Mine bowl Black H 90 mm W 250 mm

7050635 Mine bowl White H 90 mm W 250 mm

7040650 Mine vase White H 190 mm W 130 mm