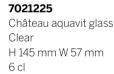

Line from Kosta Boda consists of a carafe and different glasses: wine, tumbler, martini, gin tonic, cognac, champagne, beer and aquavit.

**7021513** Line wine glass Clear H 230 mm W 83 mm 44 cl

**7021514** Line wine glass XL Clear H 255 mm W 93 mm 67 cl