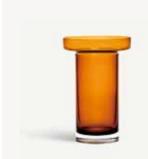

## **Limelight** Göran Wärff

Limelight is a classic collection in several colors that's been highlighting everyday festivities since the 80s. The vases in the collection are created with a broad rim that not just supports, but enhances, any bouquet they carry - everything from slender roses to wild tulips stand firmly planted in everyday life with Limelight by their side. There won't be any wallflowers here - you see, isn't limelight best when shared with friends after all?

The glasses, plates and the other parts of the collection invite you to create nice table settings every day of the week, and make life swimmingly easy because everything is machine washable. The collection is characterized by the steady, decorated base of the glass reflecting light.

**7051700** Limelight coupe Clear H 105 mm W 120 mm 35 cl

7091720 Limelight wine glass Clear H 137 mm W 84 mm 25 cl 2-pack

**7092020** Limelight wine glass XL Clear H 157 mm W 91 mm 35 cl **2-pack** 

#### **Limelight** Göran Wärff

7091721 Limelight tumbler Clear H 95 mm W 70 mm 22 cl **2-pack** 

**7081720** Limelight jug Clear H 240 mm W 127 mm 170 cl