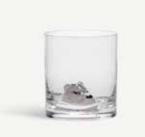

# **New Friends** Ernst Billgren

A bear, a deer, a duck and a fox went to the pub to get a drink. A frog walks in and asks for a kiss. What do you do? Answer: You grab a drink with them of course, a stranger is just a new friend you haven't met yet.

Stay a child at heart and become one with nature - now made easier than ever with Kosta Boda's New Friends collection, launched in 2008. With a twinkle in the eye an animal is to be found in every piece of the collection, which is brought to life by Kosta Boda's skilled glassworkers. Resting at the bottom of your drink the animals watch you without a care in the world - they're just happy to share this drink with you. After all, getting to know someone over a drink is a great way to make a New Friend.

**7090950** New Friends tumbler fox Clear H 96 mm W 86 mm 46 cl

**7091950** New Friends tumbler frog Clear H 96 mm W mm 46 cl

**7090853** New Friends tumbler bear Clear H 96 mm W 86 mm 46 cl

**7091951** New Friends tumbler bird Clear H 96 mm W mm 46 cl

**7091952** New Friends tumbler arctic fox Clear H 96 mm W mm 46 cl

**7090953** New Friends tumbler duck Clear H 96 mm W 86 mm 46 cl