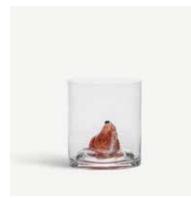

# **New Friends** Ernst Billgren

A bear, a deer, a duck and a fox went to the pub to get a drink. A frog walks in and asks for a kiss. What do you do? Answer: You grab a drink with them of course, a stranger is just a new friend you haven't met yet.

Stay a child at heart and become one with nature - now made easier than ever with Kosta Boda's New Friends collection, launched in 2008. With a twinkle in the eye an animal is to be found in every piece of the collection, which is brought to life by Kosta Boda's skilled glassworkers. Resting at the bottom of your drink the animals watch you without a care in the world - they're just happy to share this drink with you. After all, getting to know someone over a drink is a great way to make a New Friend.

**7090950** New Friends tumbler fox Clear H 96 mm W 86 mm 46 cl

**7091950** New Friends tumbler frog Clear H 96 mm W mm 46 cl

**7090853** New Friends tumbler bear Clear H 96 mm W 86 mm 46 cl

**7091951** New Friends tumbler bird Clear H 96 mm W mm 46 cl

**7091952** New Friends tumbler arctic fox Clear H 96 mm W mm 46 cl

**7090953** New Friends tumbler duck Clear H 96 mm W 86 mm 46 cl