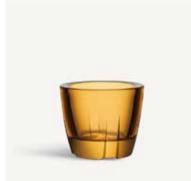

## **Limelight** Göran Wärff

Limelight is a classic collection in several colors that's been highlighting everyday festivities since the 80s. The vases in the collection are created with a broad rim that not just supports, but enhances, any bouquet they carry - everything from slender roses to wild tulips stand firmly planted in everyday life with Limelight by their side. There won't be any wallflowers here - you see, isn't limelight best when shared with friends after all?

The glasses, plates and the other parts of the collection invite you to create nice table settings every day of the week, and make life swimmingly easy because everything is machine washable. The collection is characterized by the steady, decorated base of the glass reflecting light.

**7042002** Limelight tulip vase Green H 195 mm W 182 mm

**7041701** Limelight tulip vase Clear H 195 mm W 182 mm

**7042115** Limelight tulip vase Amber H 195 mm W 182 mm

**7042003** Limelight rose vase Green H 230 mm W 155 mm

**7041700** Limelight rose vase Clear H 230 mm W 155 mm

**7042114** Limelight rose vase Amber H 230 mm W 155 mm

#### **Limelight** Göran Wärff

**7052000** Limelight bowl Clear H 110 mm W 245 mm

**7052001** Limelight bowl Smokey grey H 110 mm W 245 mm

**7041718** Limelight tulip vase Smokey grey H 195 mm W 182 mm

**7072000** Limelight dish Clear H 80 mm W 330 mm

**7072001** Limelight dish Smokey grey H 80 mm W 330 mm

**7041717** Limelight ros vase Smokey grey H 230 mm W 155 mm